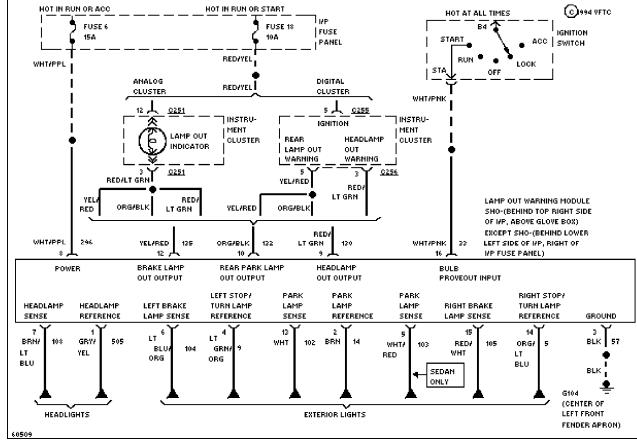

SYSTEM WIRING DIAGRAMS Selected Block (p. 6)

1994 Ford Taurus For http://www.mitchell.narod.ru/ Copyright © 1997 Mitchell International Friday, March 02, 2001 09:02PM

3.0L SHO, Instrument Cluster Circuit (1 of 2)

SYSTEM WIRING DIAGRAMS **Selected Block** 1994 Ford Taurus For http://www.mitchell.narod.ru/ Copyright © 1997 Mitchell International Friday, March 02, 2001 09:02PM

3.0L SHO, Instrument Cluster Circuit (2 of 2)