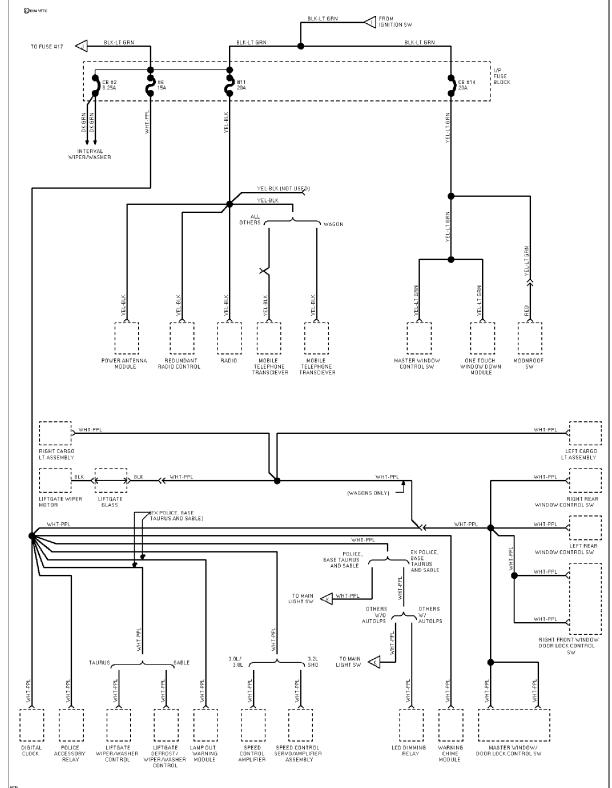

#### WIPER/WASHER

SYSTEM WIRING DIAGRAMS Selected Block (p. 3)

1994 Ford Taurus

For http://www.mitchell.narod.ru/ Copyright © 1997 Mitchell International Friday, March 02, 2001 09:05PM

Interval Wiper/Washer Circuit

Rear Wiper/Washer Circuit