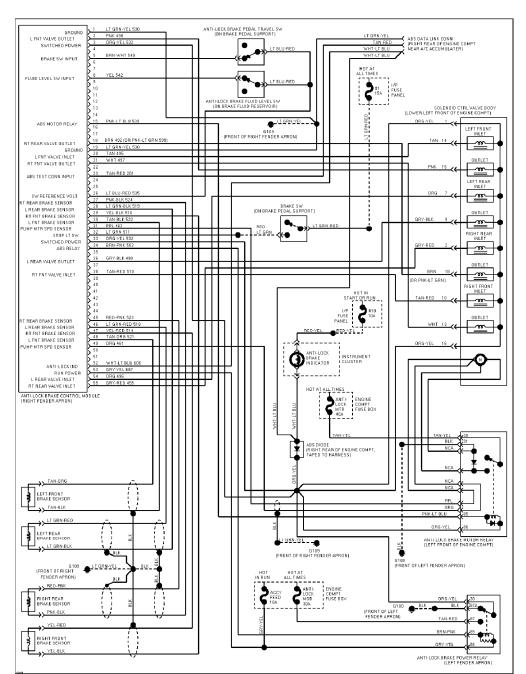

#### **ANTI-LOCK BRAKES**

3.0L

3.0L Flex Fuel, Anti-lock Brake Circuits

#### SYSTEM WIRING DIAGRAMS Selected Block (p. 2)

1994 Ford Taurus

3.0L SHO, Anti-lock Brake Circuits