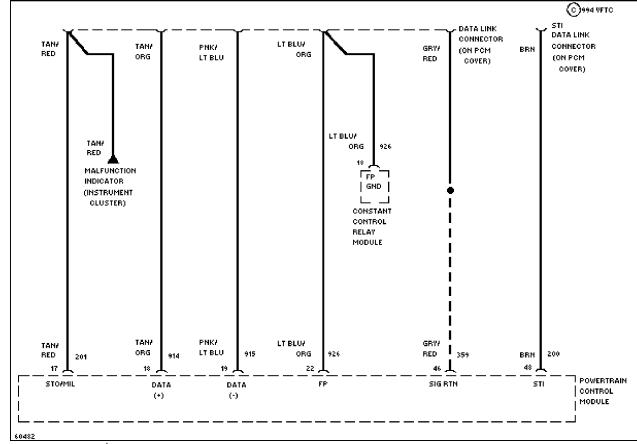

3.2L

3.2L SHO, Cruise Control Circuit

Selected Block (p. 4)

1994 Ford Taurus For http://www.mitchell.narod.ru/ Copyright © 1997 Mitchell International Friday, March 02, 2001 09:01PM

3.8L, Cruise Control Circuit