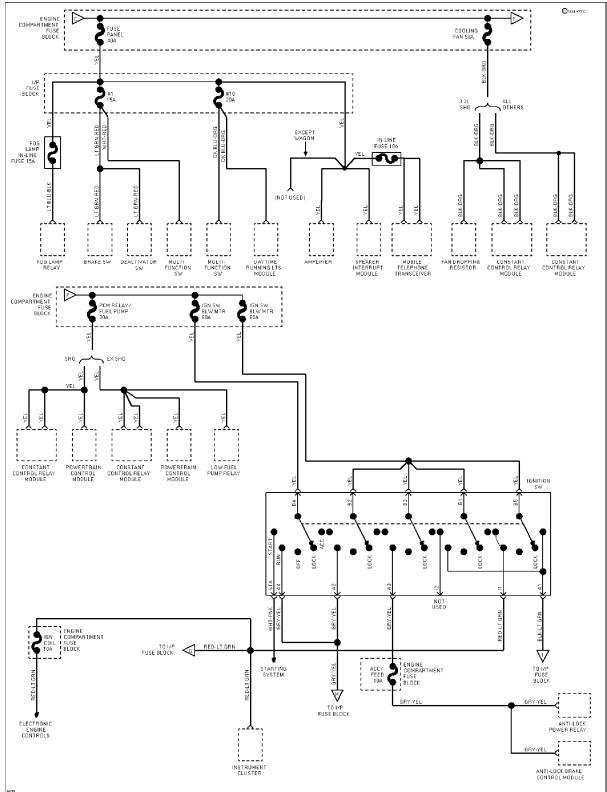

#### POWER DISTRIBUTION

Power Distribution Circuit (1 of 6)

# SYSTEM WIRING DIAGRAMS

Selected Block (p. 2) 1994 Ford Taurus For http://www.mitchell.narod.ru/ Copyright © 1997 Mitchell International Friday, March 02, 2001 09:03PM

Power Distribution Circuit (2 of 6)

#### SYSTEM WIRING DIAGRAMS Selected Block (p. 3)

1994 Ford Taurus

For http://www.mitchell.narod.ru/ Copyright © 1997 Mitchell International Friday, March 02, 2001 09:03PM

Power Distribution Circuit (3 of 6)

#### SYSTEM WIRING DIAGRAMS Selected Block (p. 4)

1994 Ford Taurus For http://www.mitchell.narod.ru/ Copyright © 1997 Mitchell International Friday, March 02, 2001 09:03PM

Power Distribution Circuit (4 of 6)