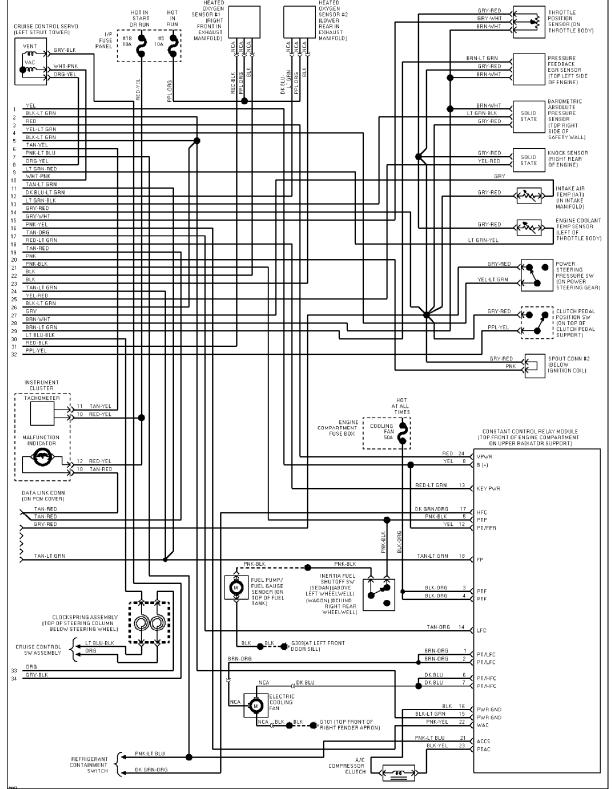

#### **ENGINE PERFORMANCE**

3.0L

3.0L Flex Fuel, Engine Performance Circuits (1 of 2)

SYSTEM WIRING DIAGRAMS Selected Block (p. 3)

1994 Ford Taurus

3.0L Flex Fuel, Engine Performance Circuits (2 of 2)

SYSTEM WIRING DIAGRAMS Selected Block (p. 4)