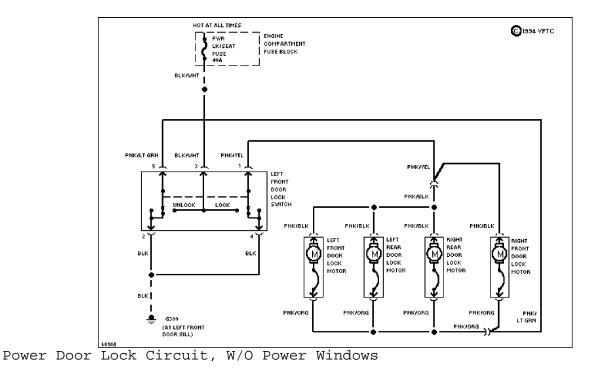

#### POWER DOOR LOCKS

Door Lock Circuit, W/ Power Windows

Selected Block (p. 2)

1994 Ford Taurus For http://www.mitchell.narod.ru/ Copyright © 1997 Mitchell International Friday, March 02, 2001 09:03PM

Door Lock Circuit, W/O Power Windows