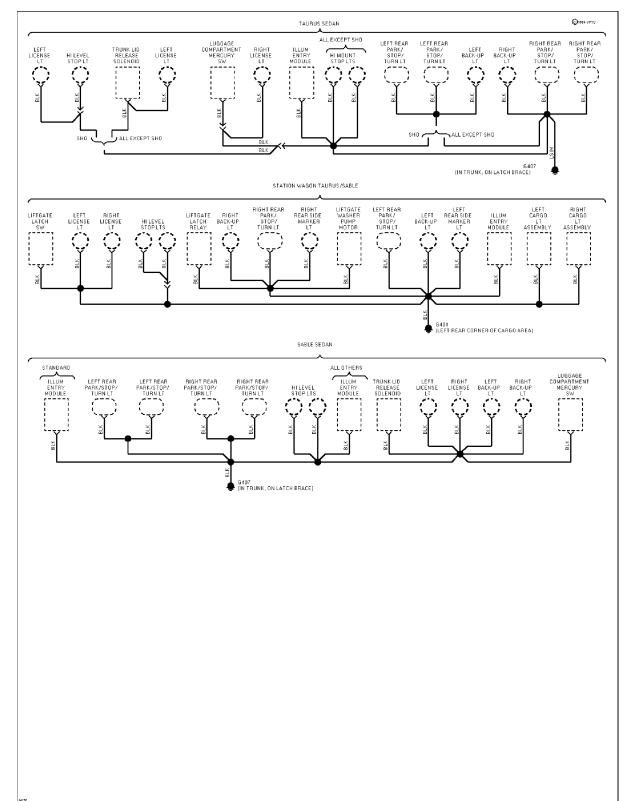

#### EXTERIOR LIGHTS

Exterior Light Circuit, Sedan W/ Lamp Monitor

SYSTEM WIRING DIAGRAMS Selected Block (p. 2)

Exterior Light Circuit, Sedan W/O Lamp Monitor

Selected Block (p. 3)

1994 Ford Taurus For http://www.mitchell.narod.ru/ Copyright © 1997 Mitchell International Friday, March 02, 2001 09:01PM

#### TRUNK, TAILGATE, FUEL DOOR

Selected Block (p. 2)

1994 Ford Taurus For http://www.mitchell.narod.ru/ Copyright © 1997 Mitchell International Friday, March 02, 2001 09:05PM

Tailgate Release Circuit