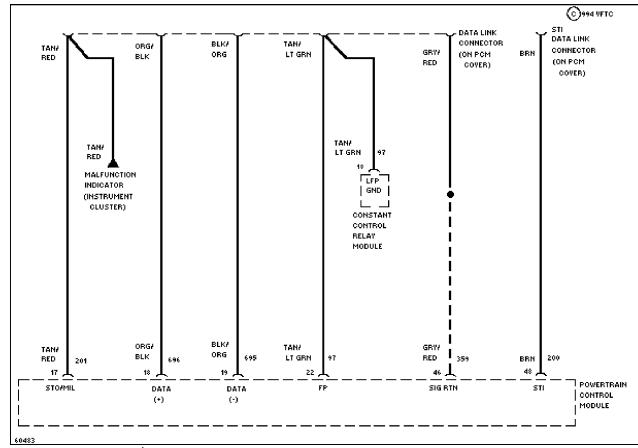

#### **COMPUTER DATA LINES**

3.0L

Selected Block (p. 2)

3.0L SHO, Computer Data Lines

3.0L, Computer Data Lines

Selected Block (p. 3) 1994 Ford Taurus

For http://www.mitchell.narod.ru/ Copyright © 1997 Mitchell International Friday, March 02, 2001 09:01PM