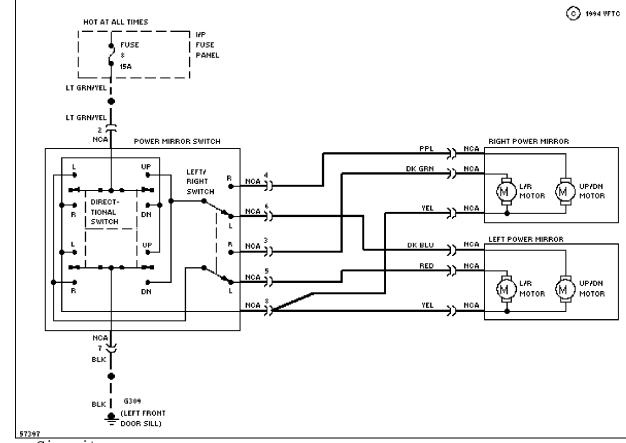

tchell International Friday, March 02, 2001 09:03PM

#### POWER DOOR LOCKS



Door Lock Circuit, W/ Power Windows

Selected Block (p. 2)

1994 Ford Taurus For http://www.mitchell.narod.ru/ Copyright © 1997 Mitchell International Friday, March 02, 2001 09:03PM



Door Lock Circuit, W/O Power Windows

### SYSTEM WIRING DIAGRAMS Selected Block (p. 3)

1994 Ford Taurus

For http://www.mitchell.narod.ru/ Copyright © 1997 Mitchell International Friday, March 02, 2001 09:03PM





Selected Block (p. 4)

1994 Ford Taurus For http://www.mitchell.narod.ru/ Copyright © 1997 Mitchell International Friday, March 02, 2001 09:03PM







Selected Block (p. 5) 1994 Ford Taurus For http://www.mitchell.narod.ru/ Copyright © 1997 Mitchell International Friday, March 02, 2001 09:03PM

#### **POWER MIRRORS**



Power Mirror Circuit

### **POWER SEATS**



Selected Block (p. 2)

1994 Ford Taurus For http://www.mitchell.narod.ru/ Copyright © 1997 Mitchell International Friday, March 02, 2001 09:05PM



Power Lumbar Seat Circuit



Power Seat Circuit

#### **POWER TOP/SUNROOF**

Selected Block (p. 3)

1994 Ford Taurus For http://www.mitchell.narod.ru/ Copyright © 1997 Mitchell International Friday, March 02, 2001 09:05PM



Moonroof Circuit

#### POWER WINDOWS



Power Window Circuit

### SHIFT INTERLOCKS

Selected Block (p. 4)

1994 Ford Taurus For http://www.mitchell.narod.ru/ Copyright © 1997 Mitchell International Friday, March 02, 2001 09:05PM



Shift Interlock Circuit

#### STARTING/CHARGING

3.0L





SYSTEM WIRING DIAGRAMS Selected Block (p. 2)

1994 Ford Taurus

For http://www.mitchell.n