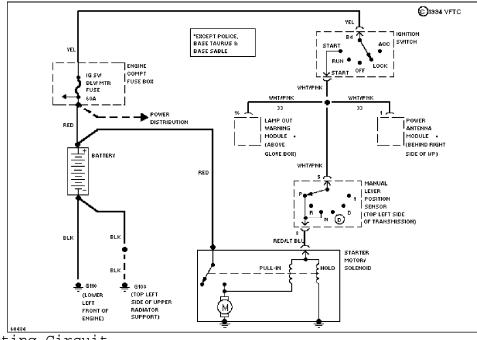

### SYSTEM WIRING DIAGRAMS Selected Block (p. 2)

1994 Ford Taurus

For http://www.mitchell.narod.ru/ Copyright © 1997 Mitchell International Friday, March 02, 2001 09:05PM

3.2L SHO, Starting Circuit

3.8L

Selected Block (p. 3)