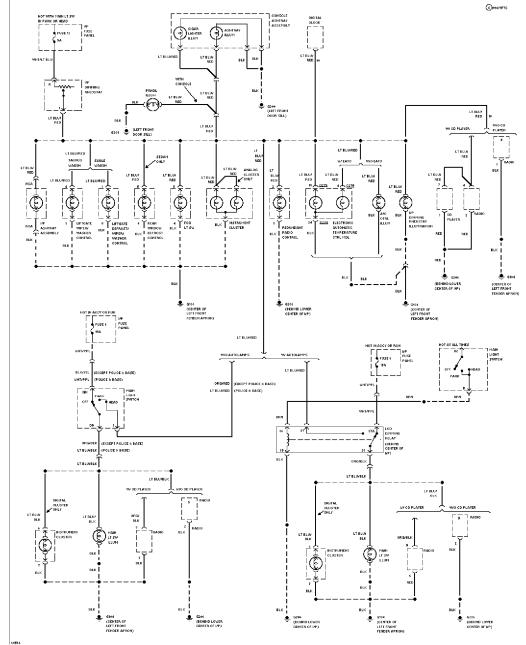

#### **INSTRUMENT CLUSTER**

3.0L

3.0L Flex Fuel, Analog Cluster Circuit (1 of 2)

SYSTEM WIRING DIAGRAMS Selected Block (p. 2)

1994 Ford Taurus For http://www.mitchell.narod.ru/ Copyright © 1997 Mitchell International Friday, March 02, 2001 09:02PM

3.0L Flex Fuel, Analog Cluster Circuit (2 of 2)

SYSTEM WIRING DIAGRAMS Selected Block (p. 3)

1994 Ford Taurus

For http://www.mitchell.narod.ru/ Copyright © 1997 Mitchell International Friday, March 02, 2001 09:02PM

3.0L Flex Fuel, Electronic Cluster Circuit (1 of 2)

# SYSTEM WIRING DIAGRAMS Selected Block (p. 4)

1994 Ford Taurus For http://www.mitchell.narod.ru/

Copyright © 1997 Mitchell International Friday, March 02, 2001 09:02PM