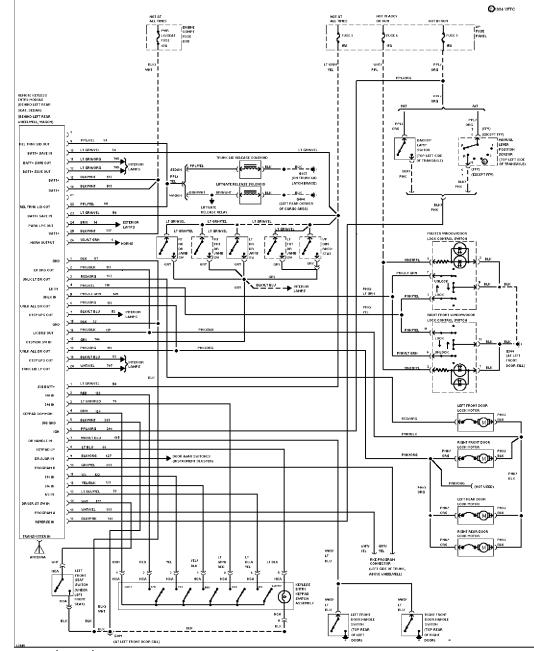

# **INTERIOR LIGHTS**

Courtesy Lamps Circuit, Sedan W/ Remote/Keyless Entry

SYSTEM WIRING DIAGRAMS Selected Block (p. 2)

1994 Ford Taurus For http://www.mitchell.narod.ru/ Copyright © 1997 Mitchell International Friday, March 02, 2001 09:03PM