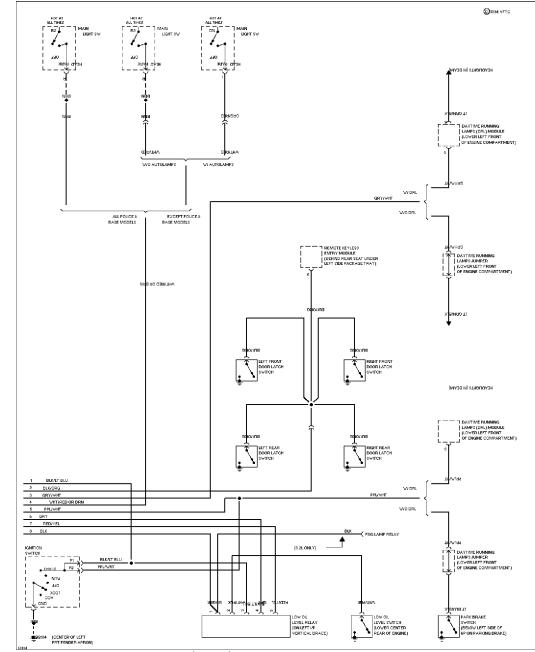

#### EXTERIOR LIGHTS

Exterior Light Circuit, Sedan W/ Lamp Monitor

SYSTEM WIRING DIAGRAMS Selected Block (p. 2)

Exterior Light Circuit, Sedan W/O Lamp Monitor

Selected Block (p. 3)

1994 Ford Taurus For http://www.mitchell.narod.ru/ Copyright © 1997 Mitchell International Friday, March 02, 2001 09:01PM