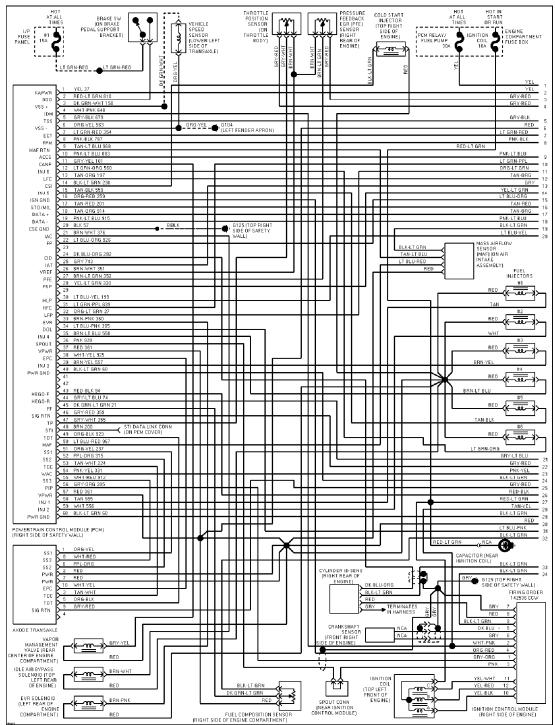

#### **ENGINE PERFORMANCE**

3.0L

3.0L Flex Fuel, Engine Performance Circuits (1 of 2)

SYSTEM WIRING DIAGRAMS Selected Block (p. 3)

1994 Ford Taurus

3.0L Flex Fuel, Engine Performance Circuits (2 of 2)

SYSTEM WIRING DIAGRAMS Selected Block (p. 4)

1994 Ford Taurus

3.0L SHO, Engine Performance Circuits (1 of 2)

SYSTEM WIRING DIAGRAMS Selected Block (p. 5)

1994 Ford Taurus

3.0L SHO, Engine Performance Circuits (2 of 2)

SYSTEM WIRING DIAGRAMS Selected Block (p. 6)

1994 Ford Taurus

3.0L, Engine Performance Circuits (1 of 2)

Selected Block (p. 7)

3.0L, Engine Performance Circuits (2 of 2)

SYSTEM WIRING DIAGRAMS Selected Block (p. 8)

1994 Ford Taurus

3.2L SHO, Engine Performance Circuits (1 of 2)

SYSTEM WIRING DIAGRAMS Selected Block (p. 9)

1994 Ford Taurus

3.2L SHO, Engine Performance Circuits (2 of 2)

SYSTEM WIRING DIAGRAMS Selected Block (p. 10)

1994 Ford Taurus

3.8L, Engine Performance Circuits (1 of 2)

Selected Block (p. 11)

SYSTEM WIRING DIAGRAMS Selected Block 1994 Ford Taurus For http://www.mitchell.narod.ru/ Copyright © 1997 Mitchell International Friday, March 02, 2001 09:01PM