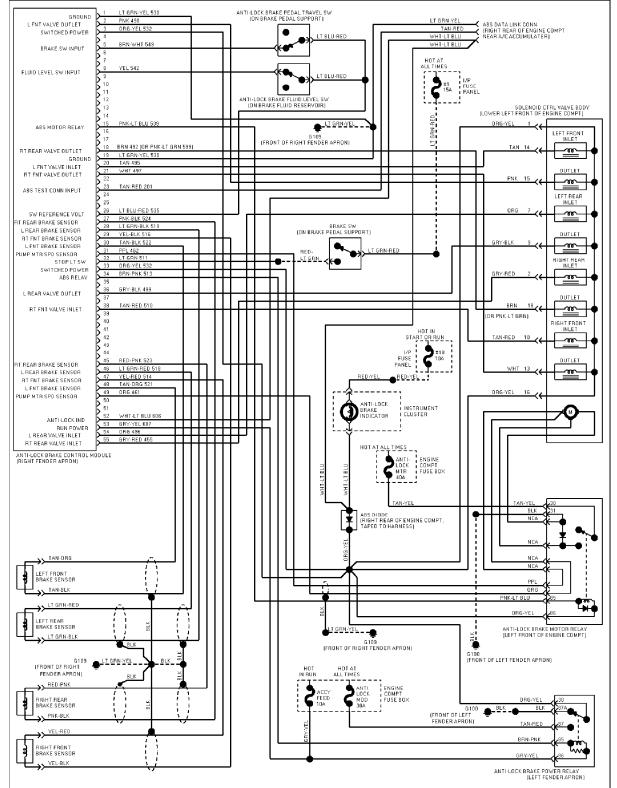

#### SYSTEM WIRING DIAGRAMS Selected Block (p. 3)

1994 Ford Taurus

3.0L, Anti-lock Brake Circuits

SYSTEM WIRING DIAGRAMS Selected Block (p. 4)

1994 Ford Taurus

3.2L SHO, Anti-lock Brake Circuits

SYSTEM WIRING DIAGRAMS Selected Block (p. 5)