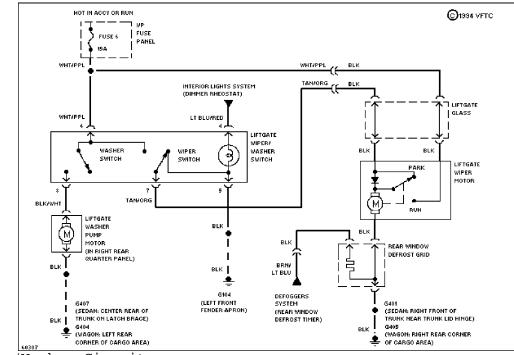

#### WIPER/WASHER

SYSTEM WIRING DIAGRAMS Selected Block (p. 3)

1994 Ford Taurus

For http://www.mitchell.narod.ru/ Copyright © 1997 Mitchell International Friday, March 02, 2001 09:05PM

Interval Wiper/Washer Circuit

Rear Wiper/Washer Circuit