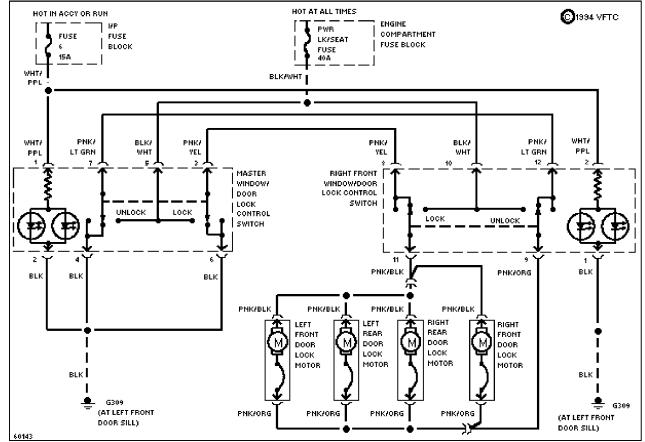

#### POWER DOOR LOCKS

Door Lock Circuit, W/ Power Windows

Selected Block (p. 2)

1994 Ford Taurus For http://www.mitchell.narod.ru/ Copyright © 1997 Mitchell International Friday, March 02, 2001 09:03PM

Door Lock Circuit, W/O Power Windows