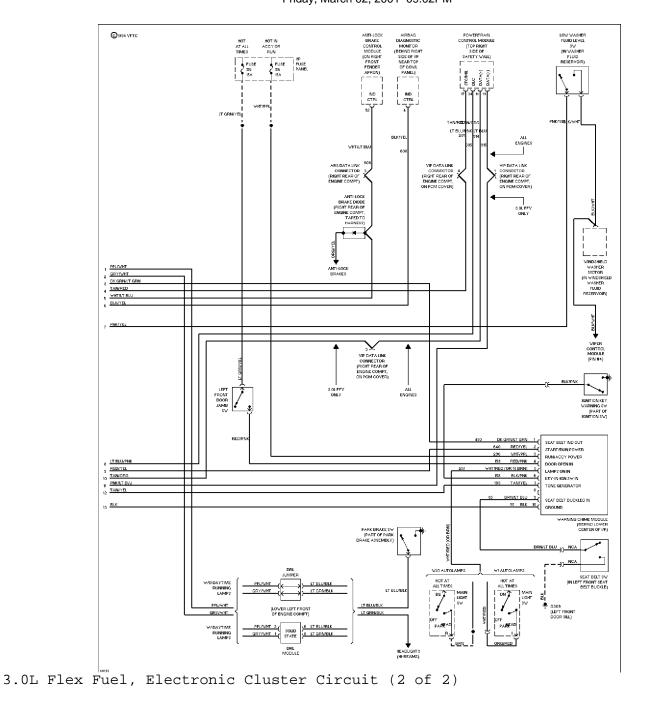

//www.mitchell.narod.ru/ Copyright © 1997 Mitchell International Friday, March 02, 2001 09:02PM

#### **INSTRUMENT CLUSTER**

3.0L



3.0L Flex Fuel, Analog Cluster Circuit (1 of 2)

SYSTEM WIRING DIAGRAMS Selected Block (p. 2)

1994 Ford Taurus For http://www.mitchell.narod.ru/ Copyright © 1997 Mitchell International Friday, March 02, 2001 09:02PM



3.0L Flex Fuel, Analog Cluster Circuit (2 of 2)

SYSTEM WIRING DIAGRAMS Selected Block (p. 3)

1994 Ford Taurus

For http://www.mitchell.narod.ru/ Copyright © 1997 Mitchell International Friday, March 02, 2001 09:02PM



3.0L Flex Fuel, Electronic Cluster Circuit (1 of 2)

# SYSTEM WIRING DIAGRAMS Selected Block (p. 4)

1994 Ford Taurus For http://www.mitchell.narod.ru/

Copyright © 1997 Mitchell International Friday, March 02, 2001 09:02PM



## SYSTEM WIRING DIAGRAMS Selected Block (p. 5)

1994 Ford Taurus

For http://www.mitchell.narod.ru/ Copyright © 1997 Mitchell International Friday, March 02, 2001 09:02PM



3.0L Flex Fuel, Lamp Monitor Circuit

SYSTEM WIRING DIAGRAMS Selected Block (p. 6)

1994 Ford Taurus For http://www.mitchell.narod.ru/ Copyright © 1997 Mitchell International Friday, March 02, 2001 09:02PM





3.0L SHO, Instrument Cluster Circuit (1 of 2)

SYSTEM WIRING DIAGRAMS **Selected Block** 1994 Ford Taurus For http://www.mitchell.narod.ru/ Copyright © 1997 Mitchell International Friday, March 02, 2001 09:02PM



3.0L SHO, Instrument Cluster Circuit (2 of 2)

## SYSTEM WIRING DIAGRAMS Selected Block (p. 2)

1994 Ford Taurus

For http://www.mitchell.narod.ru/ Copyright © 1997 Mitchell International Friday, Ma