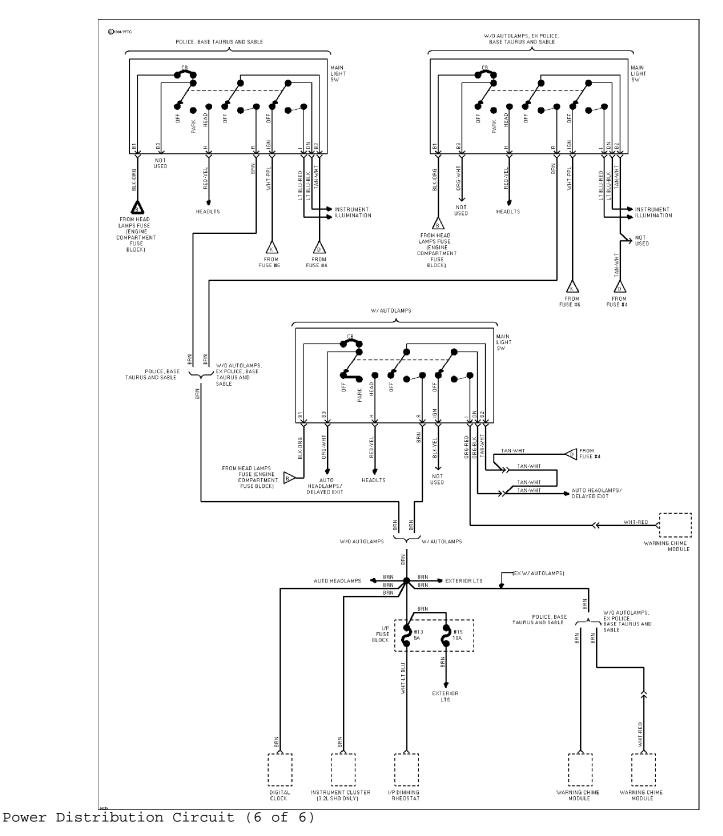

## SYSTEM WIRING DIAGRAMS Selected Block (p. 5)

1994 Ford Taurus

For http://www.mitchell.narod.ru/ Copyright © 1997 Mitchell International

Friday, March 02, 2001 09:03PM

Power Distribution Circuit (5 of 6)

## SYSTEM WIRING DIAGRAMS Selected Block (p. 6)

1994 Ford Taurus

For http://www.mitchell.narod.ru/ Copyright © 1997 Mitchell International Friday, March 02, 2001 09:03PM

SYSTEM WIRING DIAGRAMS Selected Block 1994 Ford Taurus For http://www.mitchell.narod.ru/ Copyright © 1997 Mitchell International Friday, March 02, 2001 09:03PM