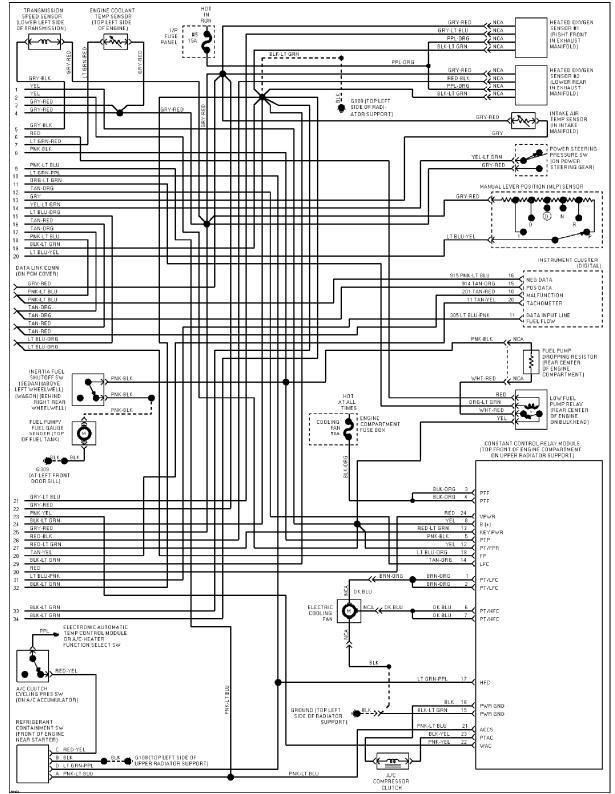

#### **ENGINE PERFORMANCE**

3.0L

3.0L Flex Fuel, Engine Performance Circuits (1 of 2)

SYSTEM WIRING DIAGRAMS Selected Block (p. 3)

1994 Ford Taurus

3.0L Flex Fuel, Engine Performance Circuits (2 of 2)

SYSTEM WIRING DIAGRAMS Selected Block (p. 4)

1994 Ford Taurus

3.0L SHO, Engine Performance Circuits (1 of 2)

SYSTEM WIRING DIAGRAMS Selected Block (p. 5)

1994 Ford Taurus

3.0L SHO, Engine Performance Circuits (2 of 2)

SYSTEM WIRING DIAGRAMS Selected Block (p. 6)

1994 Ford Taurus

3.0L, Engine Performance Circuits (1 of 2)

Selected Block (p. 7)

3.0L, Engine Performance Circuits (2 of 2)

SYSTEM WIRING DIAGRAMS Selected Block (p. 8)

1994 Ford Taurus

3.2L SHO, Engine Performance Circuits (1 of 2)

SYSTEM WIRING DIAGRAMS Selected Block (p. 9)

1994 Ford Taurus

3.2L SHO, Engine Performance Circuits (2 of 2)

SYSTEM WIRING DIAGRAMS Selected Block (p. 10)

1994 Ford Taurus

3.8L, Engine Performance Circuits (1 of 2)

Selected Block (p. 11)

SYSTEM WIRING DIAGRAMS Selected Block 1994 Ford Taurus For http://www.mitchell.narod.ru/ Copyright © 1997 Mitchell International Friday, March 02, 2001 09:01PM