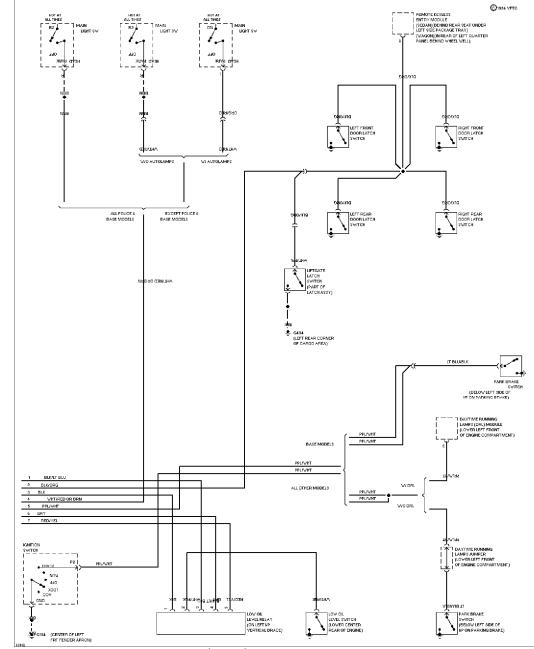

rcuit, W/ DRL

SYSTEM WIRING DIAGRAMS Selected Block (p. 6)

1994 Ford Taurus

For http://www.mitchell.narod.ru/ Copyright © 1997 Mitchell International Friday, March 02, 2001 09:01PM



HORN

SYSTEM WIRING DIAGRAMS

Selected Block (p. 7)

1994 Ford Taurus For http://www.mitchell.narod.ru/ Copyright © 1997 Mitchell International Friday, March 02, 2001 09:01PM



Horn Circuit

#### SYSTEM WIRING DIAGRAMS Selected Block 1994 Ford Taurus For http://www.mitchell.narod.ru/ Copyright © 1997 Mitchell International Friday, March 02, 2001 09:02PM

#### **INSTRUMENT CLUSTER**

3.0L



3.0L Flex Fuel, Analog Cluster Circuit (1 of 2)

SYSTEM WIRING DIAGRAMS Selected Block (p. 2)

1994 Ford Taurus For http://www.mitchell.narod.ru/ Copyright © 1997 Mitchell International Friday, March 02, 2001 09:02PM



3.0L Flex Fuel, Analog Cluster Circuit (2 of 2)

SYSTEM WIRING DIAGRAMS Selected Block (p. 3)

1994 Ford Taurus

For http://www.mitchell.narod.ru/ Copyright © 1997 Mitchell International Friday, March 02, 2001 09:02PM



3.0L Flex Fuel, Electronic Cluster Circuit (1 of 2)

# SYSTEM WIRING DIAGRAMS Selected Block (p. 4)

1994 Ford Taurus For http://www.mitchell.narod.ru/

Copyright © 1997 Mitchell International Friday, March 02, 2001 09:02PM



## SYSTEM WIRING DIAGRAMS Selected Block (p. 5)

1994 Ford Taurus

For http://www.mitchell.narod.ru/ Copyright © 1997 Mitchell International Friday, March 02, 2001 09:02PM



3.0L Flex Fuel, Lamp Monitor Circuit

SYSTEM WIRING DIAGRAMS Selected Block (p. 6)

1994 Ford Taurus For http://www.mitchell.narod.ru/ Copyright © 1997 Mitchell International