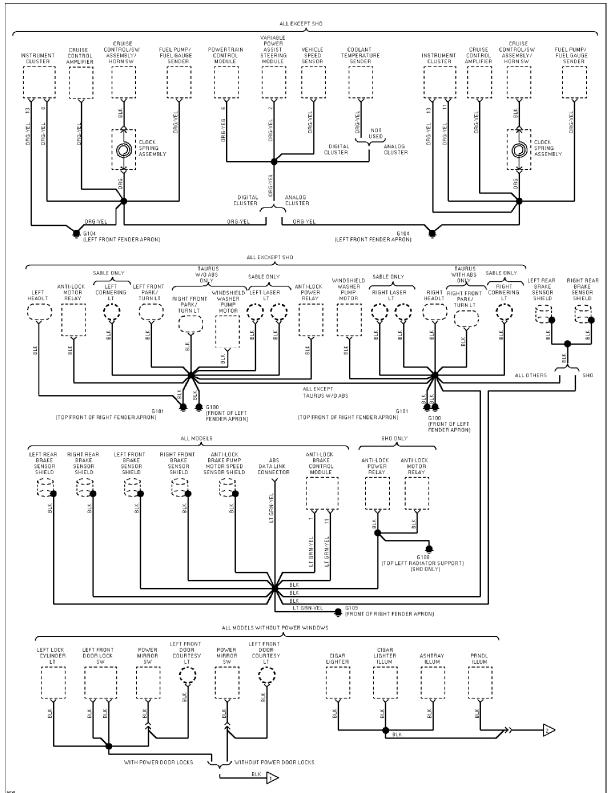

#### **GROUND DISTRIBUTION**

Ground Distribution Circuit (1 of 5)

#### SYSTEM WIRING DIAGRAMS Selected Block (p. 4)

Ground Distribution Circuit (2 of 5)

#### SYSTEM WIRING DIAGRAMS Selected Block (p. 5)

Ground Distribution Circuit (3 of 5)

SYSTEM WIRING DIAGRAMS Selected Block (p. 6)

Ground Distribution Circuit (4 of 5)

SYSTEM WIRING DIAGRAMS Selected Block (p. 7)

1994 Ford Taurus

SYSTEM WIRING DIAGRAMS Selected Block 1994 Ford Taurus For http://www.mitchell.narod.ru/ Copyright © 1997 Mitchell International Friday, March 02, 2001 09:01PM