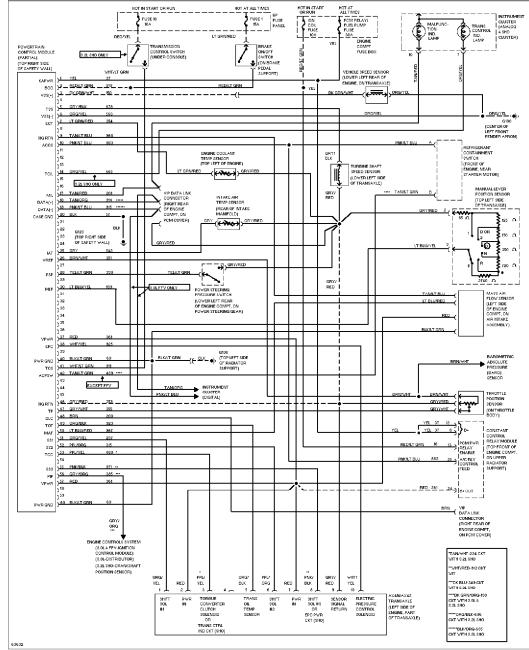

#### **ENGINE PERFORMANCE**

3.0L

3.0L Flex Fuel, Engine Performance Circuits (1 of 2)

SYSTEM WIRING DIAGRAMS Selected Block (p. 3)

1994 Ford Taurus

3.0L Flex Fuel, Engine Performance Circuits (2 of 2)

SYSTEM WIRING DIAGRAMS Selected Block (p. 4)

1994 Ford Taurus

3.0L SHO, Engine Performance Circuits (1 of 2)

SYSTEM WIRING DIAGRAMS Selected Block (p. 5)

1994 Ford Taurus

3.0L SHO, Engine Performance Circuits (2 of 2)

SYSTEM WIRING DIAGRAMS Selected Block (p. 6)

1994 Ford Taurus

3.0L, Engine Performance Circuits (1 of 2)

Selected Block (p. 7)

3.0L, Engine Performance Circuits (2 of 2)

SYSTEM WIRING DIAGRAMS Selected Block (p. 8)

1994 Ford Taurus

3.2L SHO, Engine Performance Circuits (1 of 2)

SYSTEM WIRING DIAGRAMS Selected Block (p. 9)

1994 Ford Taurus

3.2L SHO, Engine Performance Circuits (2 of 2)

SYSTEM WIRING DIAGRAMS Selected Block (p. 10)

1994 Ford Taurus

3.8L, Engine Performance Circuits (1 of 2)