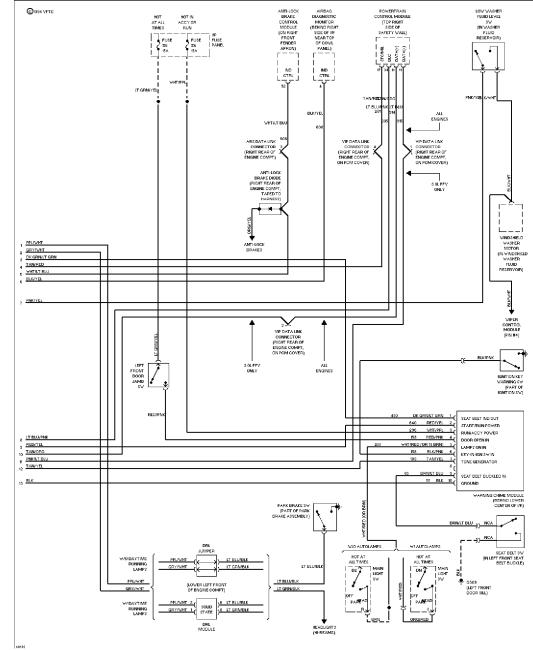

#### WIPER/WASHER

SYSTEM WIRING DIAGRAMS Selected Block (p. 3)

1994 Ford Taurus

For http://www.mitchell.narod.ru/ Copyright © 1997 Mitchell International Friday, March 02, 2001 09:05PM

Interval Wiper/Washer Circuit

Rear Wiper/Washer Circuit