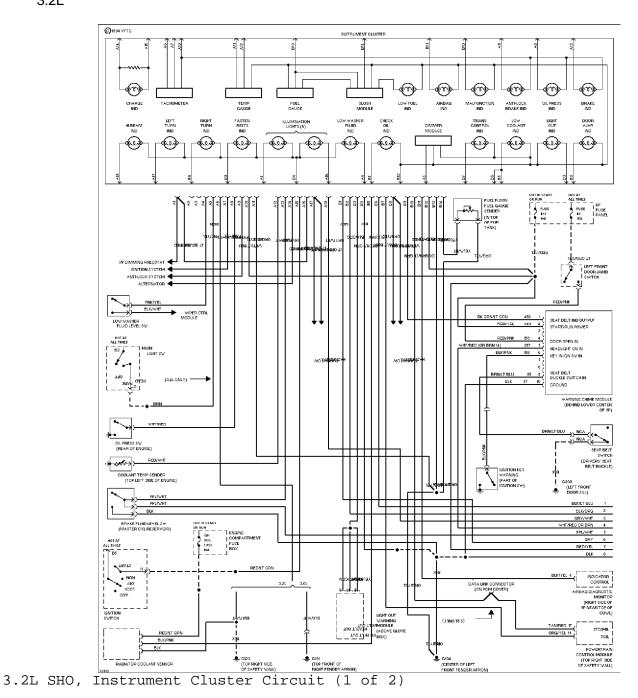

SYSTEM WIRING DIAGRAMS Selected Block (p. 6)

1994 Ford Taurus For http://www.mitchell.narod.ru/ Copyright © 1997 Mitchell International Friday, March 02, 2001 09:02PM

3.0L SHO, Instrument Cluster Circuit (1 of 2)