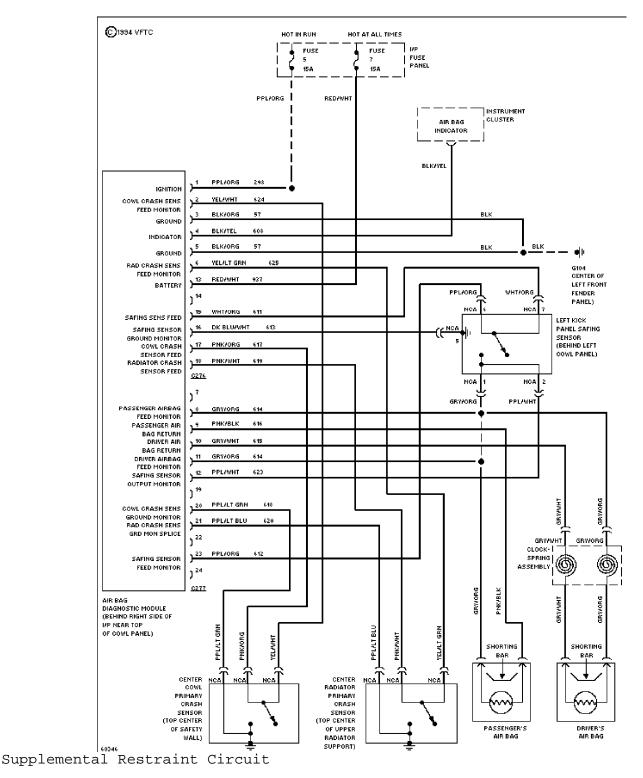

cuit



3.0L, Charging Circuit

Selected Block (p. 4) 1994 Ford Taurus

For http://www.mitchell.narod.ru/ Copyright © 1997 Mitchell International Friday, March 02, 2001 09:05PM



3.0L, Starting Circuit

3.2L



3.2L SHO, Charging Circuit

### SYSTEM WIRING DIAGRAMS Selected Block (p. 2)

1994 Ford Taurus

For http://www.mitchell.narod.ru/ Copyright © 1997 Mitchell International Friday, March 02, 2001 09:05PM



3.2L SHO, Starting Circuit

3.8L

Selected Block (p. 3)

1994 Ford Taurus For http://www.mitchell.narod.ru/ Copyright © 1997 Mitchell International Friday, March 02, 2001 09:05PM





3.8L, Starting Circuit

Selected Block (p. 4)

1994 Ford Taurus For http://www.mitchell.narod.ru/ Copyright © 1997 Mitchell International Friday, March 02, 2001 09:05PM

#### SUPPLEMENTAL RESTRAINTS



#### TRANSMISSION



Transmission Circuit

#### TRUNK, TAILGATE, FUEL DOOR

Selected Block (p. 2)

1994 Ford Taurus For http://www.mitchell.narod.ru/ Copyright © 1997 Mitchell International Friday, March 02, 2001 09:05PM



Tailgate Release Circuit

#### WIPER/WASHER

SYSTEM WIRING DIAGRAMS Selected Block (p. 3)

1994 Ford Taurus

For http://www.mitchell.narod.ru/ Copyright © 1997 Mitchell International Friday, March 02, 2001 09:05PM



Interval Wiper/Washer Circuit



Rear Wiper/Washer Circuit