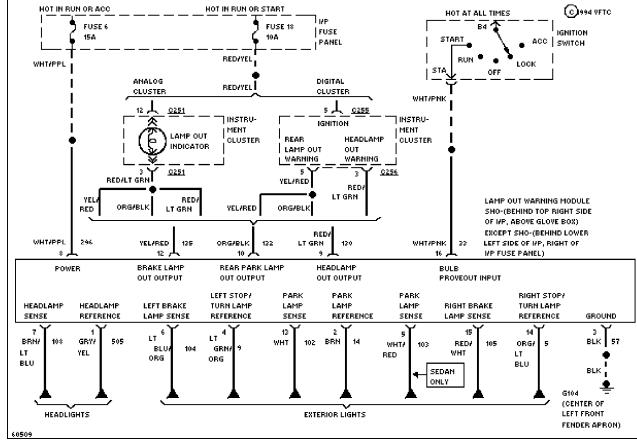

#### EXTERIOR LIGHTS

Exterior Light Circuit, Sedan W/ Lamp Monitor

SYSTEM WIRING DIAGRAMS Selected Block (p. 2)

Exterior Light Circuit, Sedan W/O Lamp Monitor

Selected Block (p. 3)

1994 Ford Taurus For http://www.mitchell.narod.ru/ Copyright © 1997 Mitchell International Friday, March 02, 2001 09:01PM