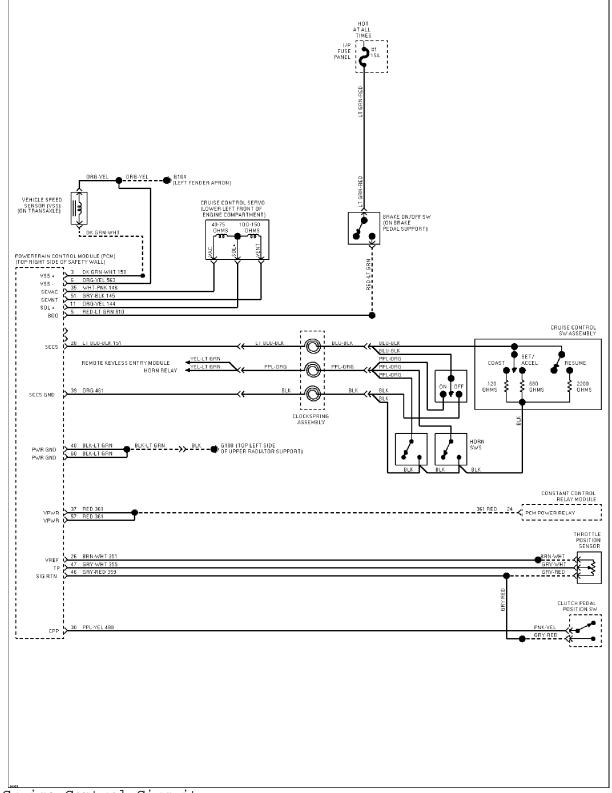

#### **CRUISE CONTROL**

3.0L

3.0L Flex Fuel, Cruise Control Circuit

Selected Block (p. 2)

1994 Ford Taurus For http://www.mitchell.narod.ru/ Copyright © 1997 Mitchell International Friday, March 02, 2001 09:01PM

3.0L SHO, Cruise Control Circuit

Selected Block (p. 3)

1994 Ford Taurus For http://www.mitchell.narod.ru/ Copyright © 1997 Mitchell International Friday, March 02, 2001 09:01PM

3.0L, Cruise Control Circuit