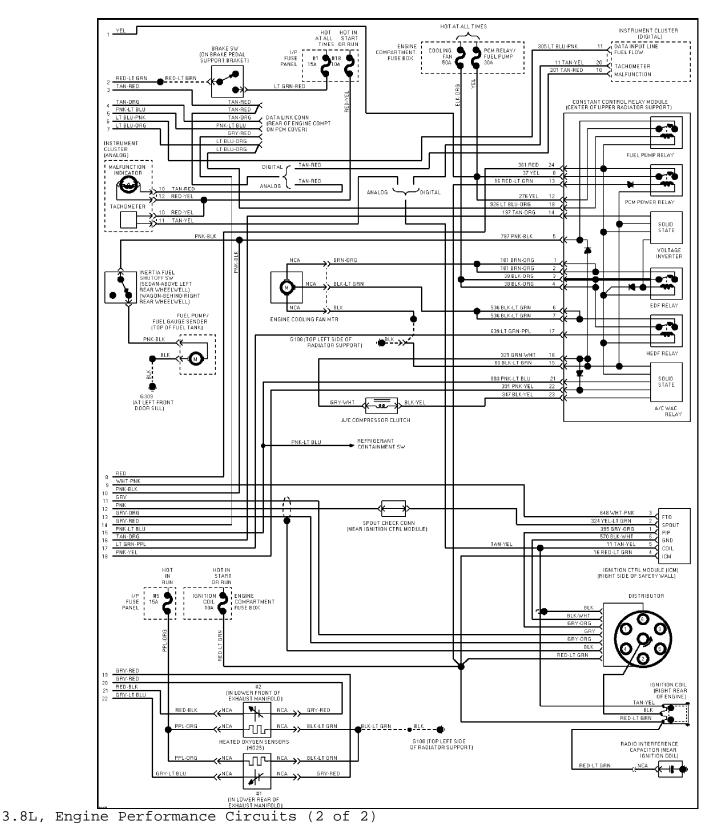

SYSTEM WIRING DIAGRAMS Selected Block (p. 9)

1994 Ford Taurus

3.2L SHO, Engine Performance Circuits (2 of 2)

SYSTEM WIRING DIAGRAMS Selected Block (p. 10)

1994 Ford Taurus

3.8L, Engine Performance Circuits (1 of 2)

Selected Block (p. 11)

SYSTEM WIRING DIAGRAMS Selected Block 1994 Ford Taurus For http://www.mitchell.narod.ru/ Copyright © 1997 Mitchell International Friday, March 02, 2001 09:01PM