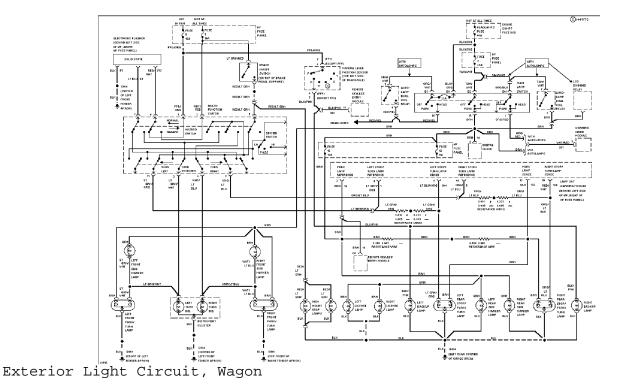

#### EXTERIOR LIGHTS

Exterior Light Circuit, Sedan W/ Lamp Monitor

SYSTEM WIRING DIAGRAMS Selected Block (p. 2)

Exterior Light Circuit, Sedan W/O Lamp Monitor

Selected Block (p. 3)

1994 Ford Taurus For http://www.mitchell.narod.ru/ Copyright © 1997 Mitchell International Friday, March 02, 2001 09:01PM