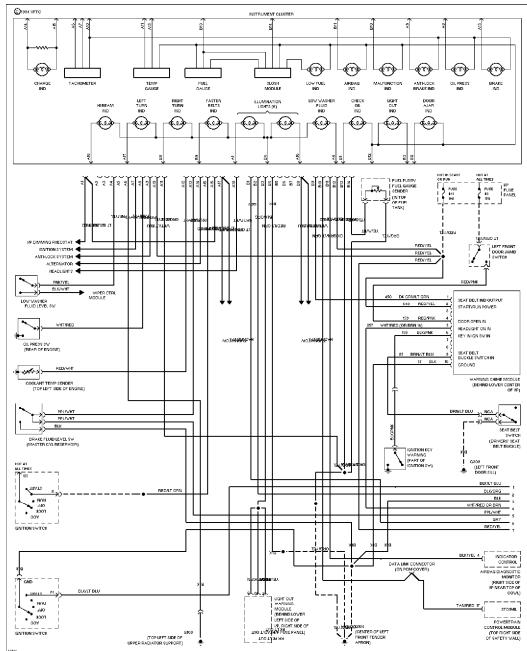

Copyright © 1997 Mitchell International Friday, March 02, 2001 09:02PM

3.2L

SYSTEM WIRING DIAGRAMS Selected Block (p. 2)

1994 Ford Taurus For http://www.mitchell.narod.ru/ Copyright © 1997 Mitchell International Friday, March 02, 2001 09:02PM

3.2L SHO, Instrument Cluster Circuit (2 of 2)