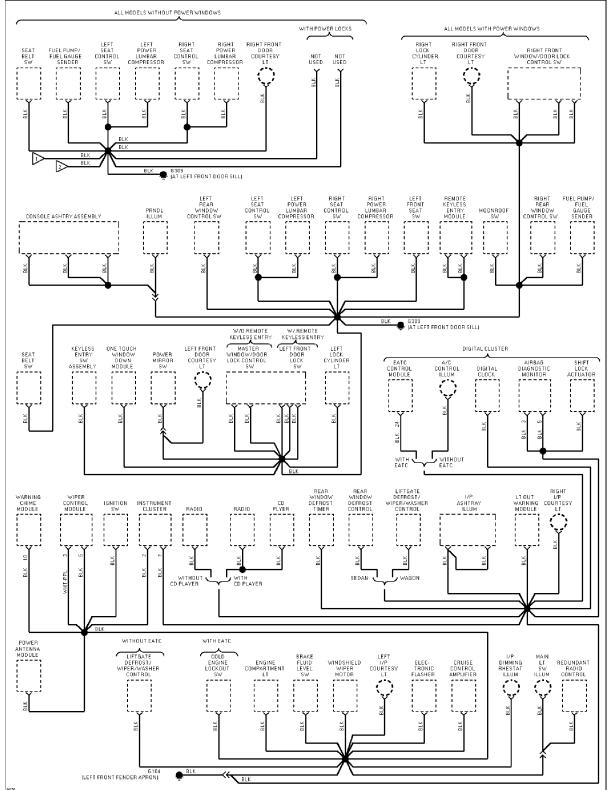

#### POWER DOOR LOCKS

Door Lock Circuit, W/ Power Windows

Selected Block (p. 2)

1994 Ford Taurus For http://www.mitchell.narod.ru/ Copyright © 1997 Mitchell International Friday, March 02, 2001 09:03PM

Door Lock Circuit, W/O Power Windows

### SYSTEM WIRING DIAGRAMS Selected Block (p. 3)

1994 Ford Taurus

For http://www.mitchell.narod.ru/ Copyright © 1997 Mitchell International Friday, March 02, 2001 09:03PM

Selected Block (p. 4)

1994 Ford Taurus For http://www.mitchell.narod.ru/ Copyright © 1997 Mitchell International Friday, March 02, 2001 09:03PM

Selected Block (p. 5) 1994 Ford Taurus For http://www.mitchell.narod.ru/ Copyright © 1997 Mitchell International Friday, March 02, 2001 09:03PM

#### **POWER MIRRORS**

Power Mirror Circuit

### **POWER SEATS**

Selected Block (p. 2)

1994 Ford Taurus For http://www.mitchell.narod.ru/ Copyright © 1997 Mitchell International Friday, March 02, 2001 09:05PM

Power Lumbar Seat Circuit

Power Seat Circuit

#### **POWER TOP/SUNROOF**

Selected Block (p. 3)

1994 Ford Taurus For http://www.mitchell.narod.ru/ Copyright © 1997 Mitchell International Friday, March 02, 2001 09:05PM

Moonroof Circuit

#### POWER WINDOWS

Power Window Circuit