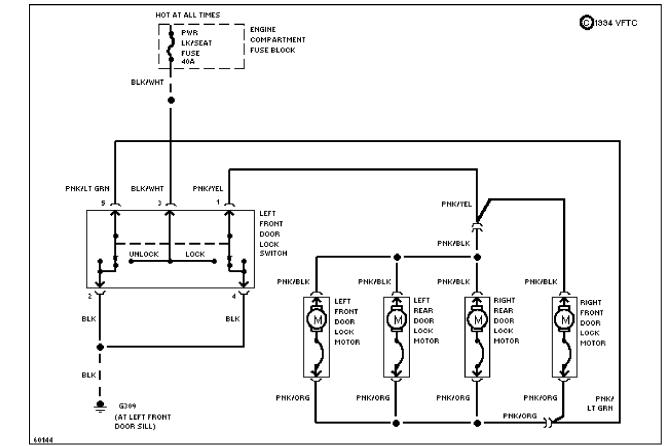

#### POWER DOOR LOCKS

Door Lock Circuit, W/ Power Windows

Selected Block (p. 2)

1994 Ford Taurus For http://www.mitchell.narod.ru/ Copyright © 1997 Mitchell International Friday, March 02, 2001 09:03PM

Door Lock Circuit, W/O Power Windows