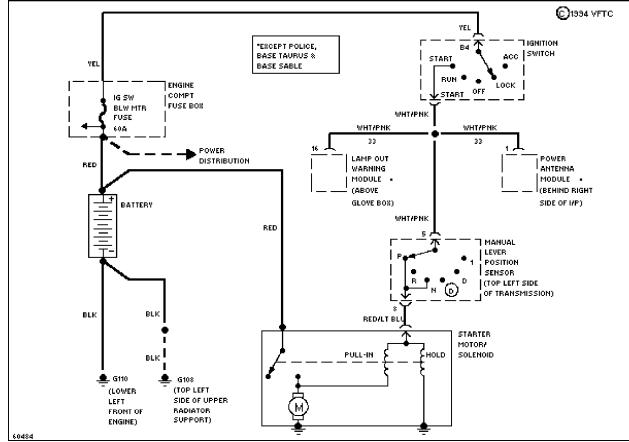

Selected Block (p. 3)

1994 Ford Taurus For http://www.mitchell.narod.ru/ Copyright © 1997 Mitchell International Friday, March 02, 2001 09:05PM

3.0L SHO, Starting Circuit

3.0L, Charging Circuit

Selected Block (p. 4) 1994 Ford Taurus