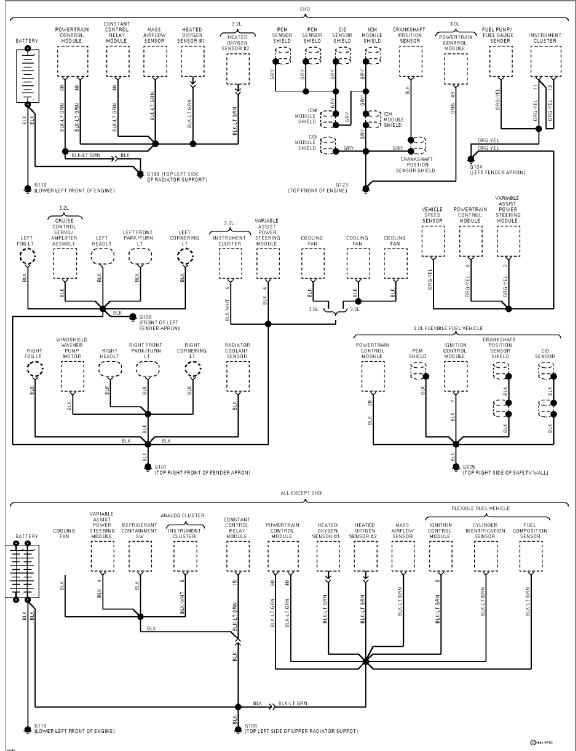

#### **ENGINE PERFORMANCE**

3.0L

3.0L Flex Fuel, Engine Performance Circuits (1 of 2)

SYSTEM WIRING DIAGRAMS Selected Block (p. 3)

1994 Ford Taurus

3.0L Flex Fuel, Engine Performance Circuits (2 of 2)

SYSTEM WIRING DIAGRAMS Selected Block (p. 4)