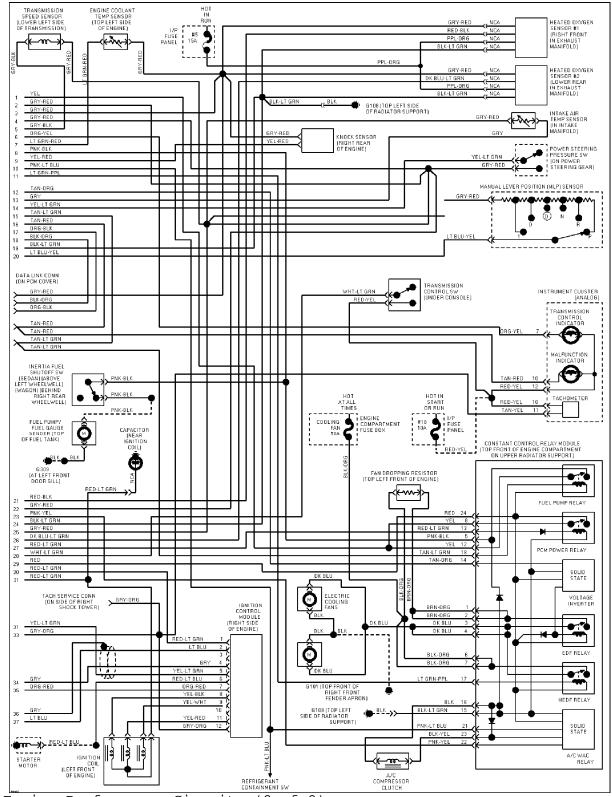

SYSTEM WIRING DIAGRAMS Selected Block (p. 9)

1994 Ford Taurus

3.2L SHO, Engine Performance Circuits (2 of 2)

SYSTEM WIRING DIAGRAMS Selected Block (p. 10)

1994 Ford Taurus

3.8L, Engine Performance Circuits (1 of 2)

Selected Block (p. 11)

SYSTEM WIRING DIAGRAMS Selected Block 1994 Ford Taurus For http://www.mitchell.narod.ru/ Copyright © 1997 Mitchell International Friday, March 02, 2001 09:01PM