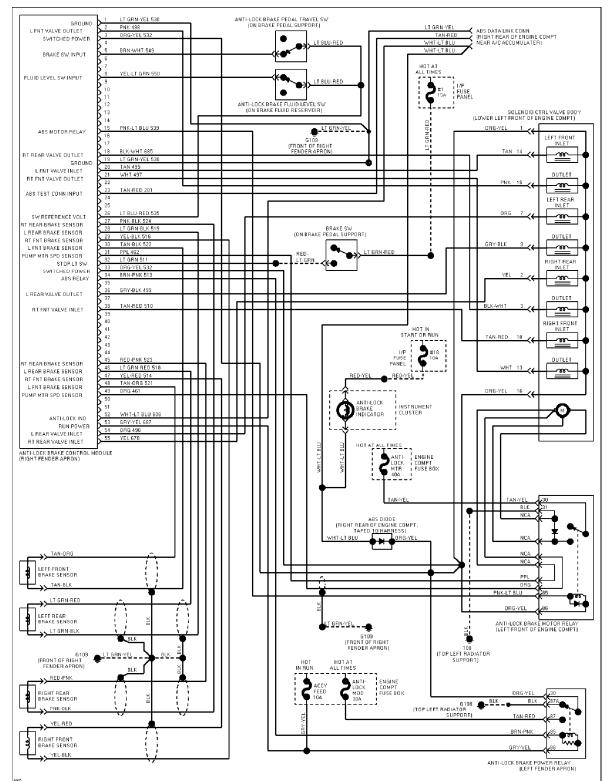

1994 Ford Taurus

3.8L, Anti-lock Brake Circuits

SYSTEM WIRING DIAGRAMS Selected Block 1994 Ford Taurus For http://www.mitchell.narod.ru/ Copyright © 1997 Mitchell International Friday, March 02, 2001 09:01PM