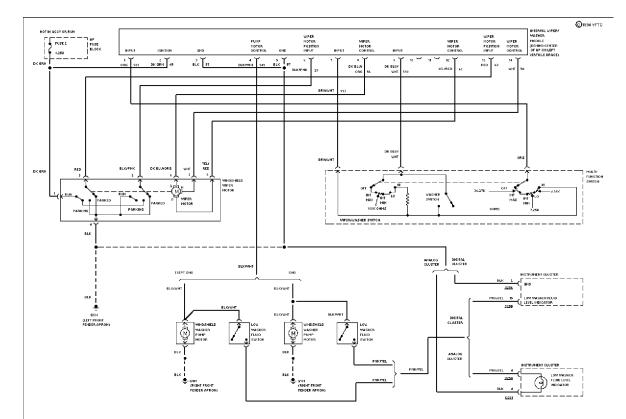

#### WIPER/WASHER

SYSTEM WIRING DIAGRAMS Selected Block (p. 3)

1994 Ford Taurus

For http://www.mitchell.narod.ru/ Copyright © 1997 Mitchell International Friday, March 02, 2001 09:05PM

Interval Wiper/Washer Circuit

Rear Wiper/Washer Circuit