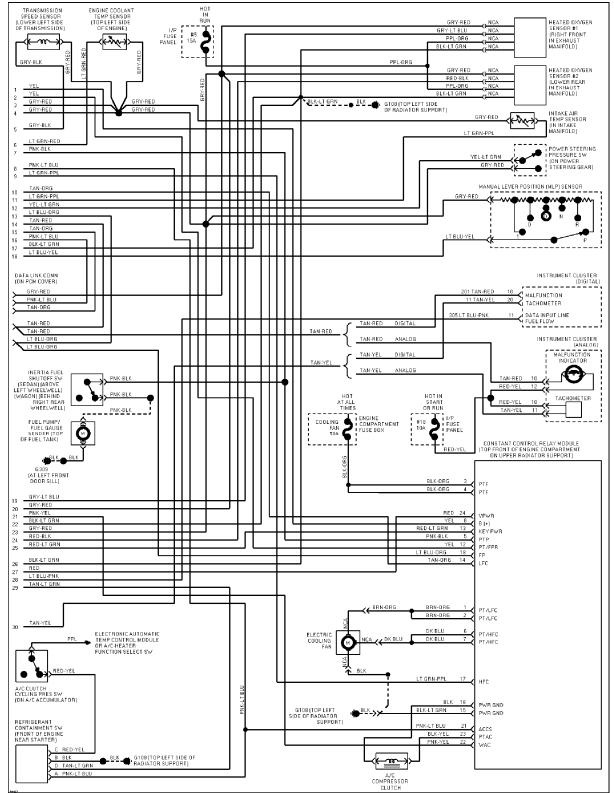

1994 Ford Taurus

3.0L SHO, Engine Performance Circuits (1 of 2)

SYSTEM WIRING DIAGRAMS Selected Block (p. 5)

1994 Ford Taurus

3.0L SHO, Engine Performance Circuits (2 of 2)

SYSTEM WIRING DIAGRAMS Selected Block (p. 6)