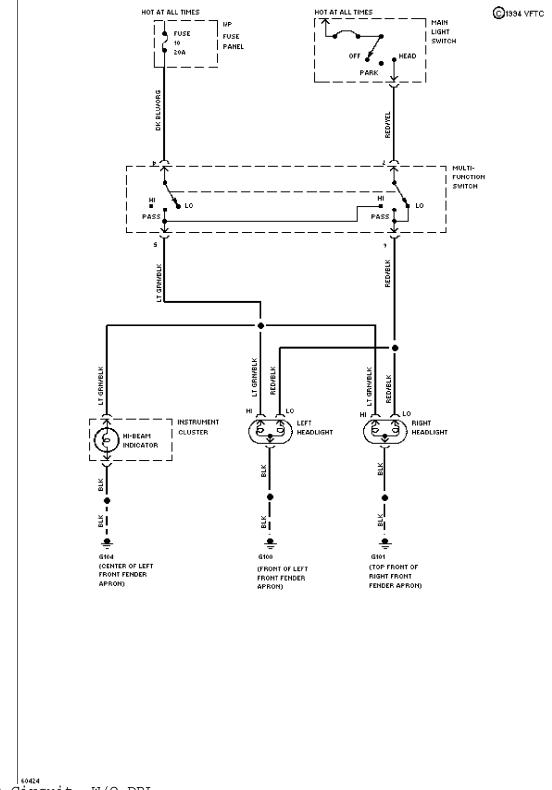

Headlamps Circuit, W/O DRL

SYSTEM WIRING DIAGRAMS Selected Block (p. 5)

1994 Ford Taurus For http://www.mitchell.narod.ru/ Copyright © 1997 Mitchell International Friday, March 02, 2001 09:01PM

Headlamps/Fog Lamps Circuit, W/ DRL