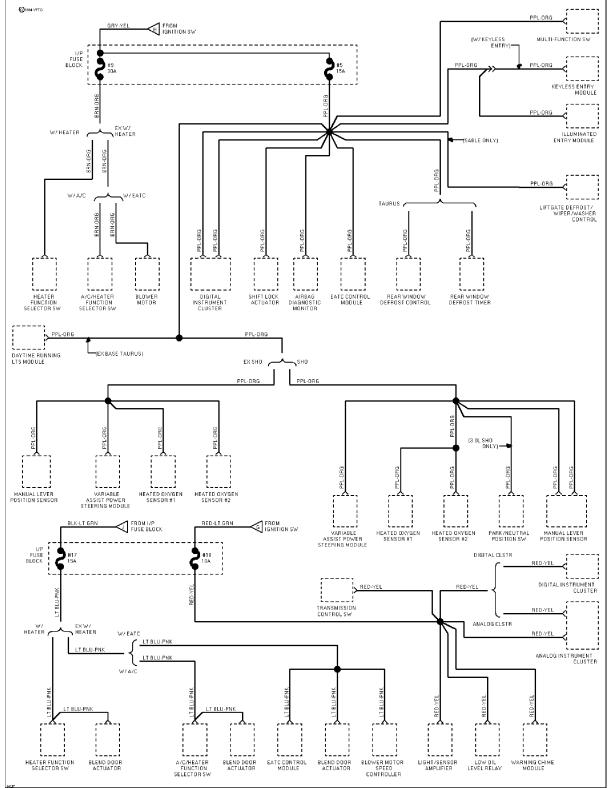

# SYSTEM WIRING DIAGRAMS Selected Block (p. 4)

1994 Ford Taurus For http://www.mitchell.narod.ru/ Copyright © 1997 Mitchell International Friday, March 02, 2001 09:03PM

Instrument Illumination Circuit

#### **POWER ANTENNA**

# SYSTEM WIRING DIAGRAMS Selected Block (p. 5)

1994 Ford Taurus For http://www.mitchell.narod.ru/ Copyright © 1997 Mitchell International Friday, March 02, 2001 09:03PM

Power Antenna Circuit

SYSTEM WIRING DIAGRAMS Selected Block 1994 Ford Taurus For http://www.mitchell.narod.ru/ Copyright © 1997 Mitchell International Friday, March 02, 2001 09:03PM