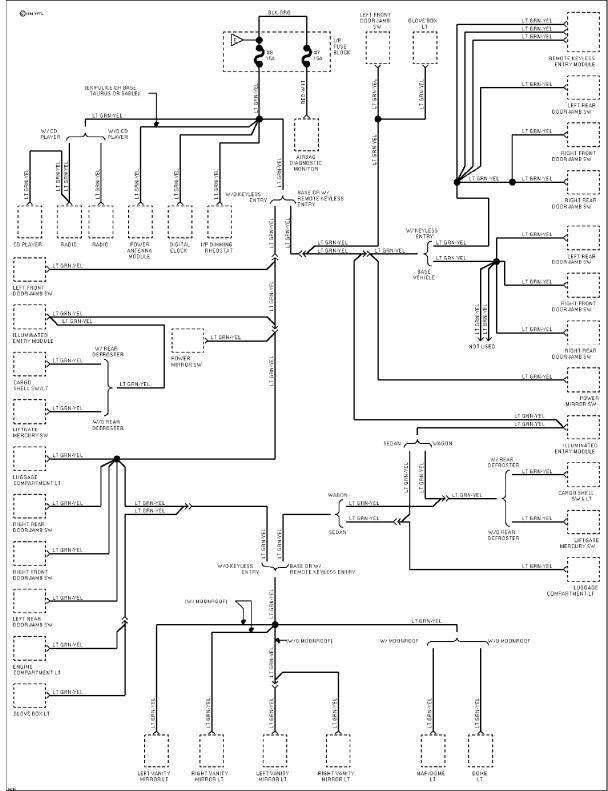

# **INTERIOR LIGHTS**

Courtesy Lamps Circuit, Sedan W/ Remote/Keyless Entry

SYSTEM WIRING DIAGRAMS Selected Block (p. 2)

1994 Ford Taurus For http://www.mitchell.narod.ru/ Copyright © 1997 Mitchell International Friday, March 02, 2001 09:03PM

Courtesy Lamps Circuit, Sedan W/O Remote/Keyless Entry

SYSTEM WIRING DIAGRAMS Selected Block (p. 3)

1994 Ford Taurus For http://www.mitchell.narod.ru/ Copyright © 1997 Mitchell International Friday, March 02, 2001 09:03PM

# SYSTEM WIRING DIAGRAMS Selected Block (p. 4)

1994 Ford Taurus For http://www.mitchell.narod.ru/ Copyright © 1997 Mitchell International Friday, March 02, 2001 09:03PM

Instrument Illumination Circuit