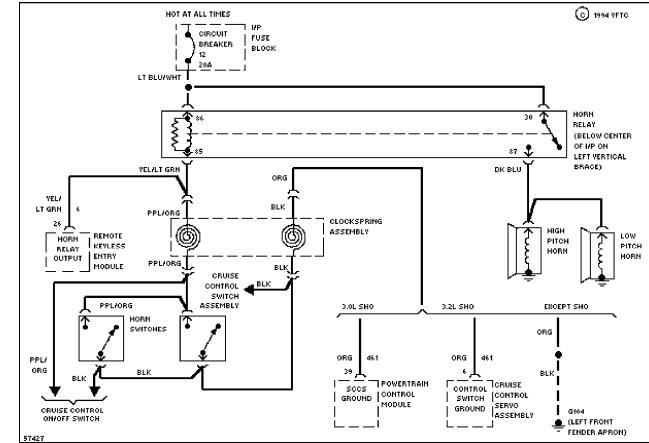

SYSTEM WIRING DIAGRAMS Selected Block (p. 6)

1994 Ford Taurus

For http://www.mitchell.narod.ru/ Copyright © 1997 Mitchell International Friday, March 02, 2001 09:01PM

HORN

SYSTEM WIRING DIAGRAMS

Selected Block (p. 7)

1994 Ford Taurus For http://www.mitchell.narod.ru/ Copyright © 1997 Mitchell International Friday, March 02, 2001 09:01PM

Horn Circuit