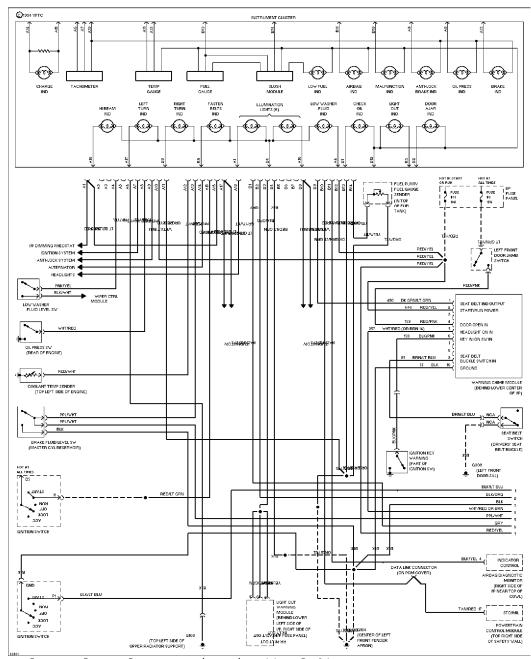

1994 Ford Taurus For http://www.mitchell.narod.ru/ Copyright © 1997 Mitchell International Friday, March 02, 2001 09:02PM

3.0L, Analog Cluster Circuit (1 of 2)

SYSTEM WIRING DIAGRAMS Selected Block (p. 4)

1994 Ford Taurus For http://www.mitchell.narod.ru/ Copyright © 1997 Mitchell International Friday, March 02, 2001 09:02PM

3.0L, Analog Cluster Circuit (2 of 2)

SYSTEM WIRING DIAGRAMS Selected Block (p. 5)