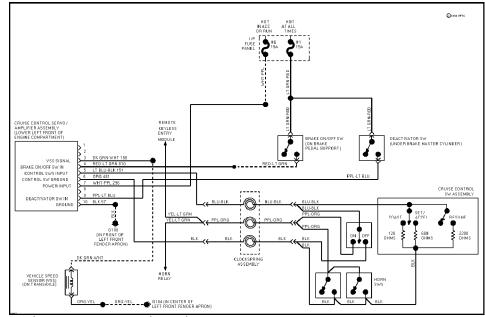

3.2L

3.2L SHO, Cruise Control Circuit

Selected Block (p. 4)

1994 Ford Taurus For http://www.mitchell.narod.ru/ Copyright © 1997 Mitchell International Friday, March 02, 2001 09:01PM

3.8L, Cruise Control Circuit