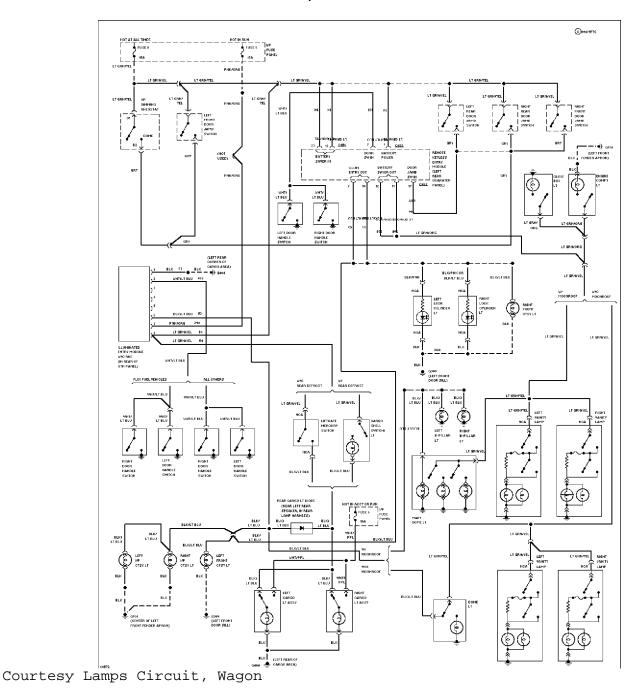

# **INTERIOR LIGHTS**

Courtesy Lamps Circuit, Sedan W/ Remote/Keyless Entry

SYSTEM WIRING DIAGRAMS Selected Block (p. 2)

1994 Ford Taurus For http://www.mitchell.narod.ru/ Copyright © 1997 Mitchell International Friday, March 02, 2001 09:03PM

Courtesy Lamps Circuit, Sedan W/O Remote/Keyless Entry

SYSTEM WIRING DIAGRAMS Selected Block (p. 3)

1994 Ford Taurus For http://www.mitchell.narod.ru/ Copyright © 1997 Mitchell International Friday, March 02, 2001 09:03PM

# SYSTEM WIRING DIAGRAMS Selected Block (p. 4)

1994 Ford Taurus For http://www.mitchell.narod.ru/ Copyright © 1997 Mitchell International Friday, March 02, 2001 09:03PM

Instrument Illumination Circuit