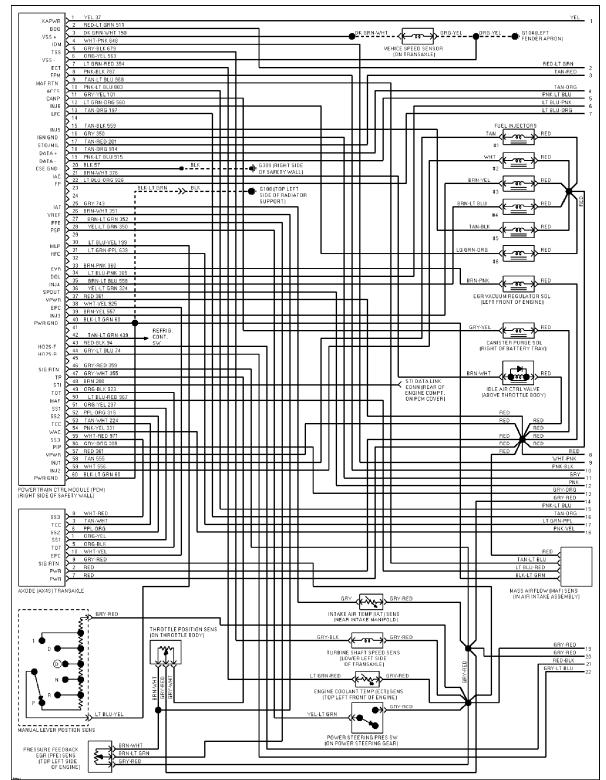

1994 Ford Taurus

3.0L, Engine Performance Circuits (1 of 2)

Selected Block (p. 7)

3.0L, Engine Performance Circuits (2 of 2)

SYSTEM WIRING DIAGRAMS Selected Block (p. 8)

1994 Ford Taurus

3.2L SHO, Engine Performance Circuits (1 of 2)

SYSTEM WIRING DIAGRAMS Selected Block (p. 9)

1994 Ford Taurus

3.2L SHO, Engine Performance Circuits (2 of 2)

SYSTEM WIRING DIAGRAMS Selected Block (p. 10)

1994 Ford Taurus

3.8L, Engine Performance Circuits (1 of 2)