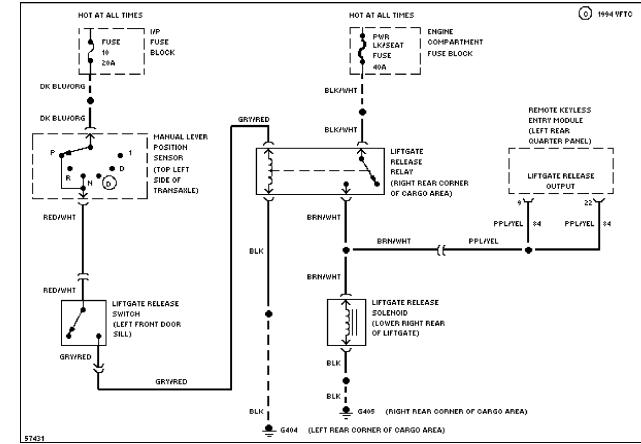

#### TRUNK, TAILGATE, FUEL DOOR

Selected Block (p. 2)

1994 Ford Taurus For http://www.mitchell.narod.ru/ Copyright © 1997 Mitchell International Friday, March 02, 2001 09:05PM

Tailgate Release Circuit