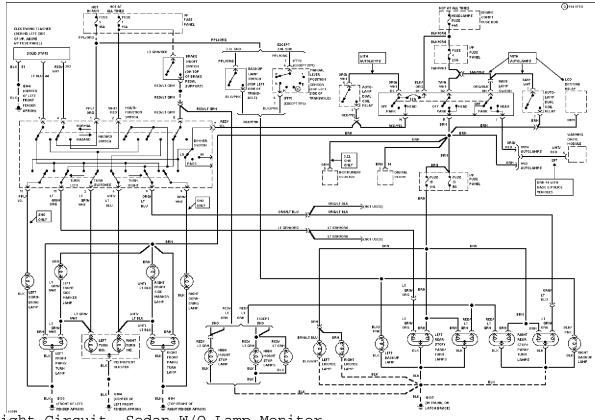

#### EXTERIOR LIGHTS

Exterior Light Circuit, Sedan W/ Lamp Monitor

SYSTEM WIRING DIAGRAMS Selected Block (p. 2)

Exterior Light Circuit, Sedan W/O Lamp Monitor

Selected Block (p. 3)

1994 Ford Taurus For http://www.mitchell.narod.ru/ Copyright © 1997 Mitchell International Friday, March 02, 2001 09:01PM