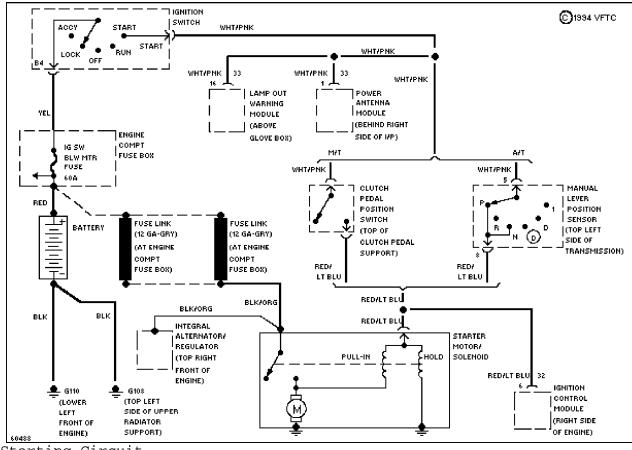

Selected Block (p. 3)

1994 Ford Taurus For http://www.mitchell.narod.ru/ Copyright © 1997 Mitchell International Friday, March 02, 2001 09:05PM

3.0L SHO, Starting Circuit

3.0L, Charging Circuit

Selected Block (p. 4) 1994 Ford Taurus