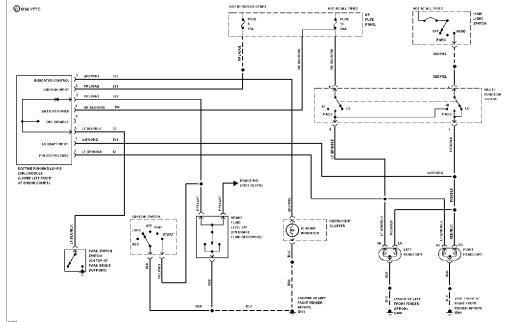

Headlamps Circuit, W/O DRL

SYSTEM WIRING DIAGRAMS Selected Block (p. 5)

1994 Ford Taurus For http://www.mitchell.narod.ru/ Copyright © 1997 Mitchell International Friday, March 02, 2001 09:01PM

Headlamps/Fog Lamps Circuit, W/ DRL