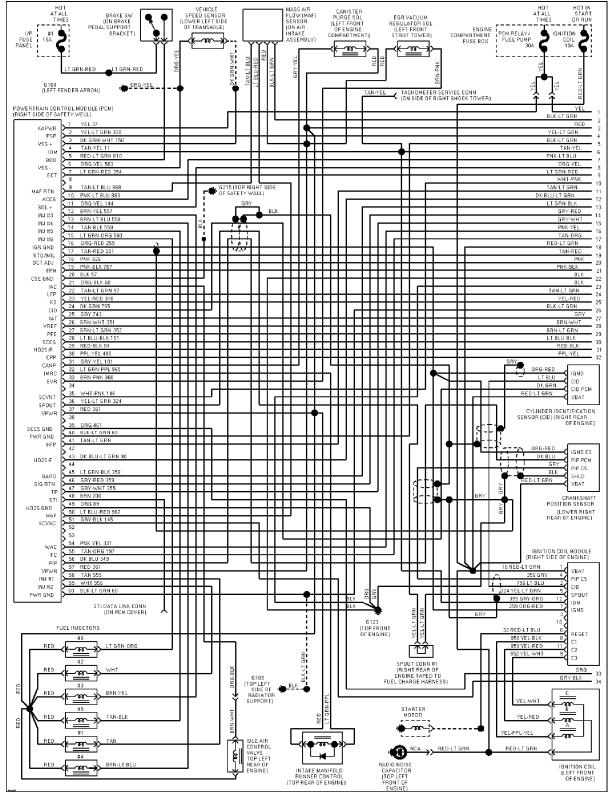

#### **ENGINE PERFORMANCE**

3.0L

3.0L Flex Fuel, Engine Performance Circuits (1 of 2)

SYSTEM WIRING DIAGRAMS Selected Block (p. 3)

1994 Ford Taurus

3.0L Flex Fuel, Engine Performance Circuits (2 of 2)

SYSTEM WIRING DIAGRAMS Selected Block (p. 4)