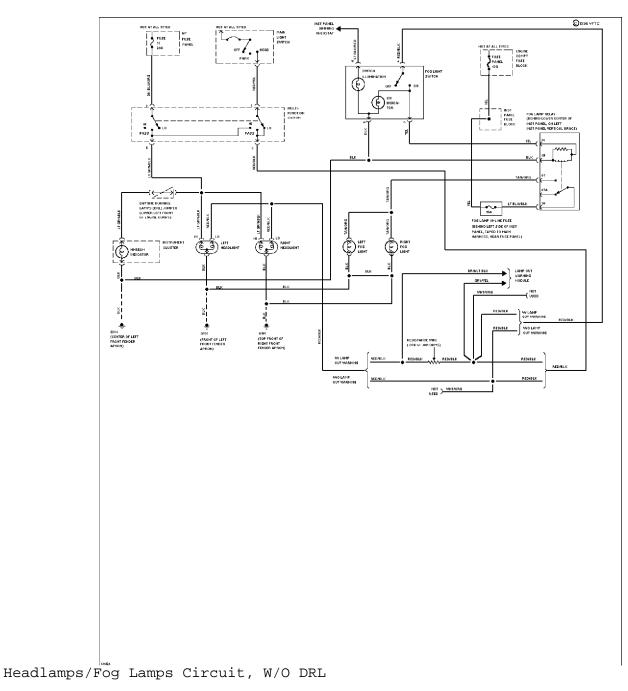

Headlamps Circuit, W/O DRL

SYSTEM WIRING DIAGRAMS Selected Block (p. 5)

1994 Ford Taurus For http://www.mitchell.narod.ru/ Copyright © 1997 Mitchell International Friday, March 02, 2001 09:01PM

Headlamps/Fog Lamps Circuit, W/ DRL