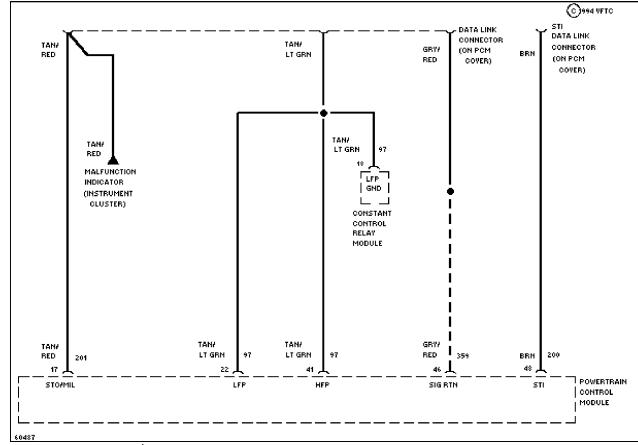

#### **COMPUTER DATA LINES**

3.0L

Selected Block (p. 2)

3.0L SHO, Computer Data Lines

3.0L, Computer Data Lines

Selected Block (p. 3) 1994 Ford Taurus

For http://www.mitchell.narod.ru/ Copyright © 1997 Mitchell International Friday, March 02, 2001 09:01PM