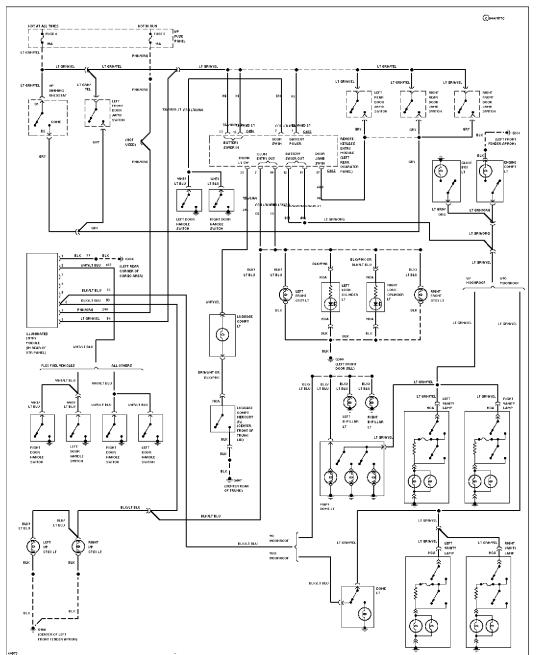

# **INTERIOR LIGHTS**

Courtesy Lamps Circuit, Sedan W/ Remote/Keyless Entry

SYSTEM WIRING DIAGRAMS Selected Block (p. 2)

1994 Ford Taurus For http://www.mitchell.narod.ru/ Copyright © 1997 Mitchell International Friday, March 02, 2001 09:03PM

Courtesy Lamps Circuit, Sedan W/O Remote/Keyless Entry

SYSTEM WIRING DIAGRAMS Selected Block (p. 3)

1994 Ford Taurus For http://www.mitchell.narod.ru/ Copyright © 1997 Mitchell International Friday, March 02, 2001 09:03PM

# SYSTEM WIRING DIAGRAMS Selected Block (p. 4)

1994 Ford Taurus For http://www.mitchell.narod.ru/ Copyright © 1997 Mitchell International Friday, March 02, 2001 09:03PM

Instrument Illumination Circuit