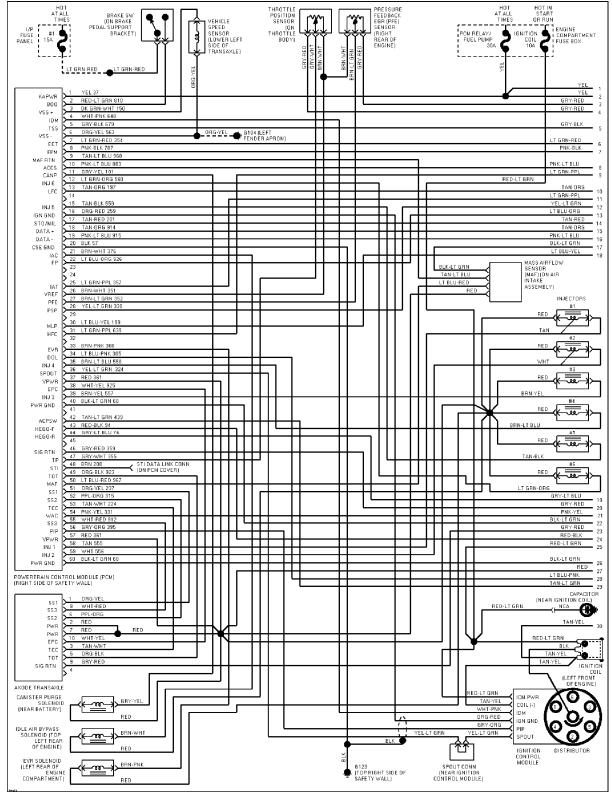

1994 Ford Taurus

3.0L SHO, Engine Performance Circuits (1 of 2)

SYSTEM WIRING DIAGRAMS Selected Block (p. 5)

1994 Ford Taurus

3.0L SHO, Engine Performance Circuits (2 of 2)

SYSTEM WIRING DIAGRAMS Selected Block (p. 6)