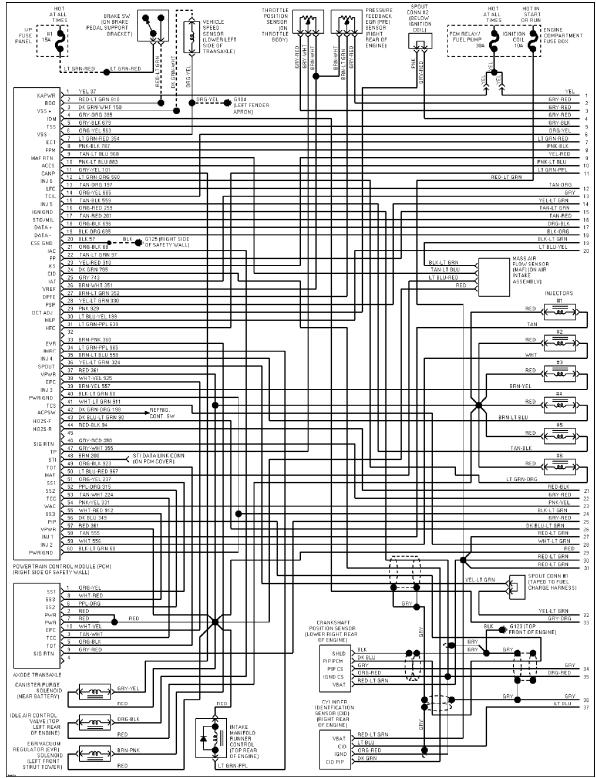

#### **ENGINE PERFORMANCE**

3.0L

3.0L Flex Fuel, Engine Performance Circuits (1 of 2)

SYSTEM WIRING DIAGRAMS Selected Block (p. 3)

1994 Ford Taurus

3.0L Flex Fuel, Engine Performance Circuits (2 of 2)

SYSTEM WIRING DIAGRAMS Selected Block (p. 4)

1994 Ford Taurus

3.0L SHO, Engine Performance Circuits (1 of 2)

SYSTEM WIRING DIAGRAMS Selected Block (p. 5)

1994 Ford Taurus

3.0L SHO, Engine Performance Circuits (2 of 2)

SYSTEM WIRING DIAGRAMS Selected Block (p. 6)

1994 Ford Taurus

3.0L, Engine Performance Circuits (1 of 2)

Selected Block (p. 7)

3.0L, Engine Performance Circuits (2 of 2)

SYSTEM WIRING DIAGRAMS Selected Block (p. 8)

1994 Ford Taurus

3.2L SHO, Engine Performance Circuits (1 of 2)