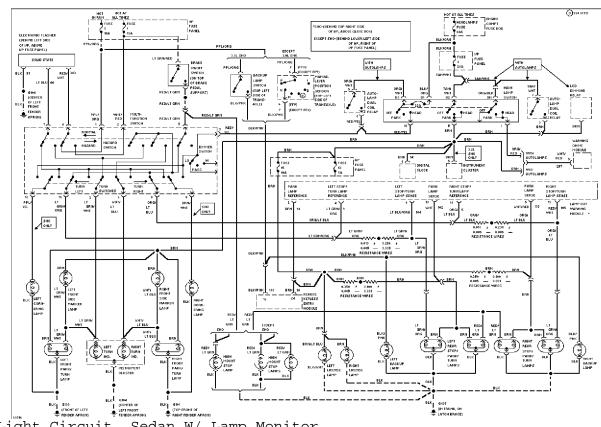

#### EXTERIOR LIGHTS

Exterior Light Circuit, Sedan W/ Lamp Monitor

SYSTEM WIRING DIAGRAMS Selected Block (p. 2)

Exterior Light Circuit, Sedan W/O Lamp Monitor

Selected Block (p. 3)

1994 Ford Taurus For http://www.mitchell.narod.ru/ Copyright © 1997 Mitchell International Friday, March 02, 2001 09:01PM