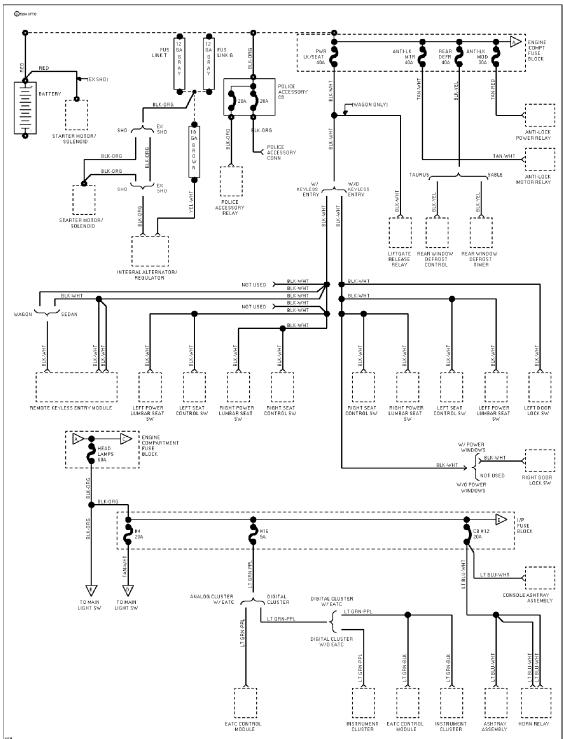

#### **GROUND DISTRIBUTION**

Ground Distribution Circuit (1 of 5)

#### SYSTEM WIRING DIAGRAMS Selected Block (p. 4)

Ground Distribution Circuit (2 of 5)