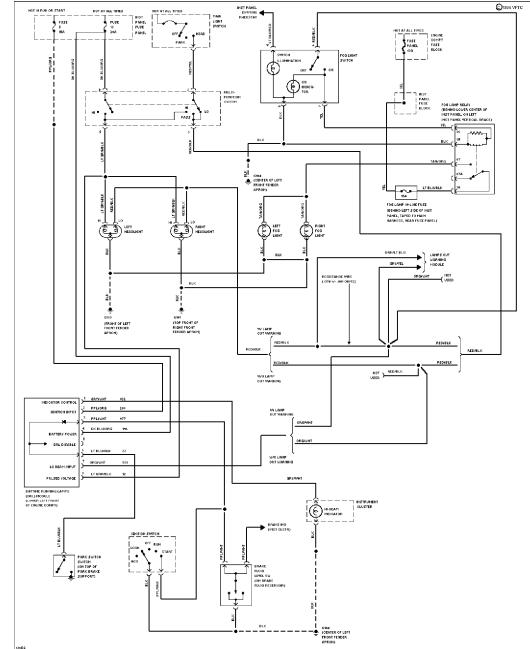

Headlamps Circuit, W/O DRL

SYSTEM WIRING DIAGRAMS Selected Block (p. 5)

1994 Ford Taurus For http://www.mitchell.narod.ru/ Copyright © 1997 Mitchell International Friday, March 02, 2001 09:01PM

Headlamps/Fog Lamps Circuit, W/ DRL