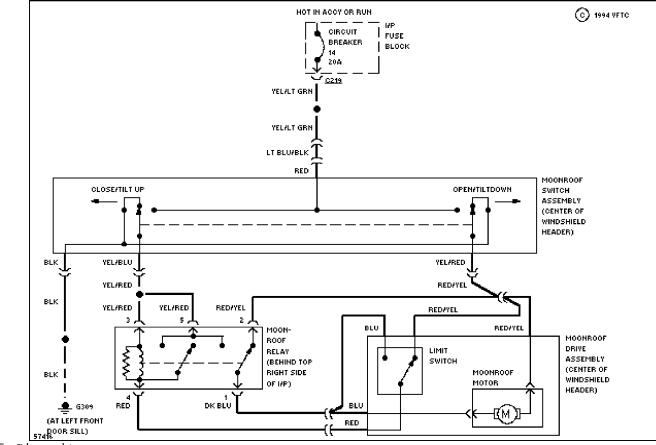

#### **POWER TOP/SUNROOF**

Selected Block (p. 3)

1994 Ford Taurus For http://www.mitchell.narod.ru/ Copyright © 1997 Mitchell International Friday, March 02, 2001 09:05PM

Moonroof Circuit