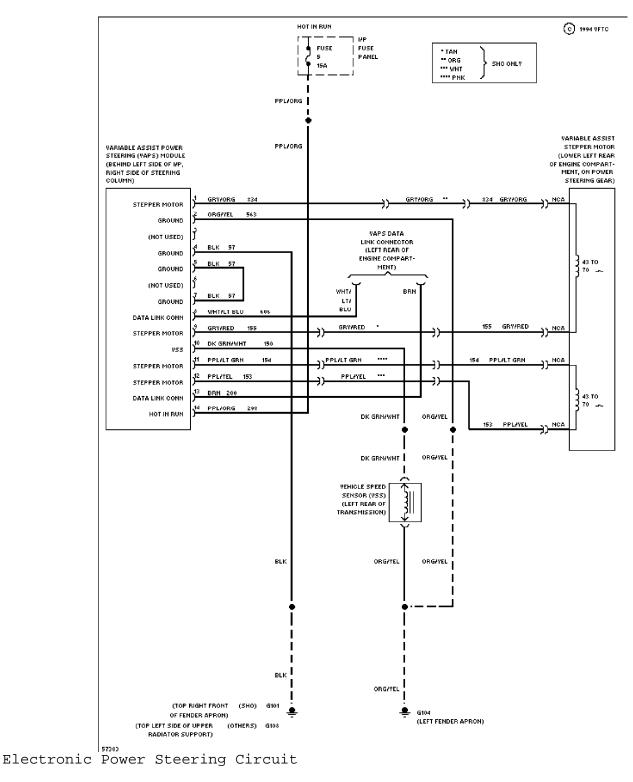

#### **ELECTRONIC POWER STEERING**

Selected Block (p. 2)

1994 Ford Taurus For http://www.mitchell.narod.ru/ Copyright © 1997 Mitchell International Friday, March 02, 2001 09:01PM