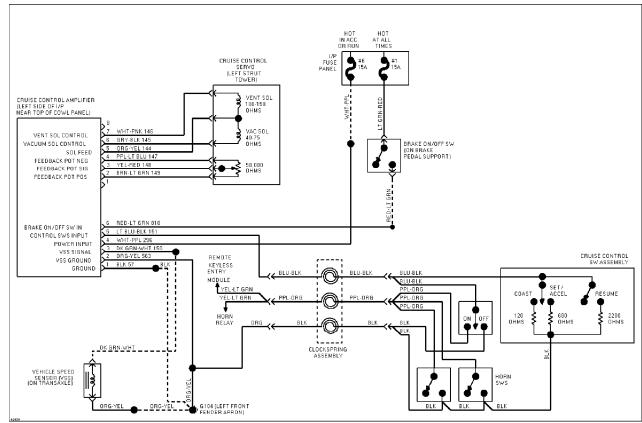

3.2L

3.2L SHO, Cruise Control Circuit

Selected Block (p. 4)

1994 Ford Taurus For http://www.mitchell.narod.ru/ Copyright © 1997 Mitchell International Friday, March 02, 2001 09:01PM

3.8L, Cruise Control Circuit