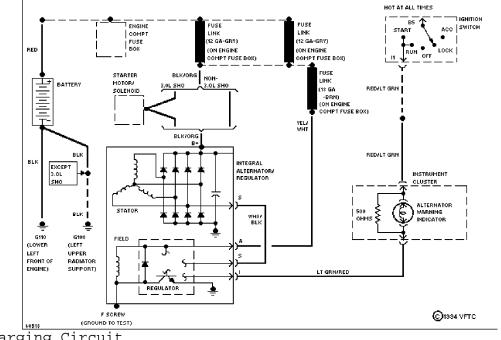

#### STARTING/CHARGING

3.0L

SYSTEM WIRING DIAGRAMS Selected Block (p. 2)

1994 Ford Taurus

For http://www.mitchell.narod.ru/ Copyright © 1997 Mitchell International Friday, March 02, 2001 09:05PM

3.0L Flex Fuel, Starting Circuit