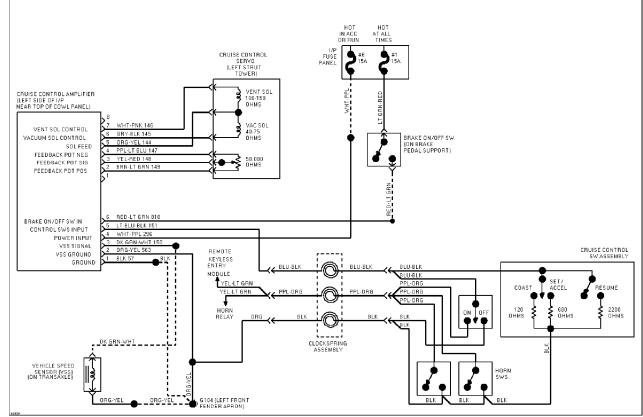

3.0L SHO, Cruise Control Circuit

Selected Block (p. 3)

1994 Ford Taurus For http://www.mitchell.narod.ru/ Copyright © 1997 Mitchell International Friday, March 02, 2001 09:01PM

3.0L, Cruise Control Circuit

3.2L

3.2L SHO, Cruise Control Circuit

Selected Block (p. 4)

1994 Ford Taurus For http://www.mitchell.narod.ru/ Copyright © 1997 Mitchell International Friday, March 02, 2001 09:01PM

3.8L, Cruise Control Circuit