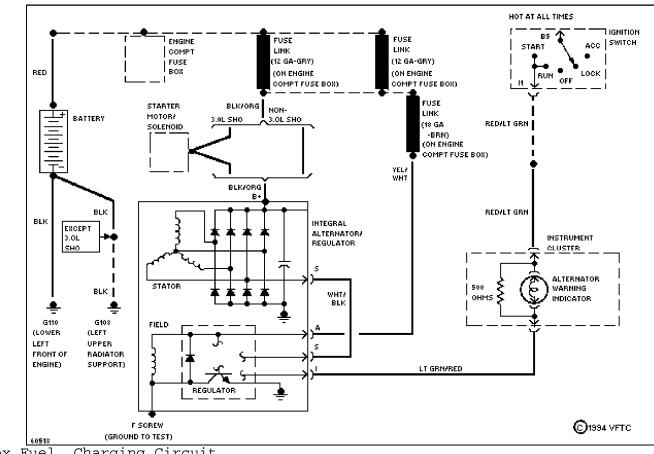

#### STARTING/CHARGING

3.0L

SYSTEM WIRING DIAGRAMS Selected Block (p. 2)

1994 Ford Taurus

For http://www.mitchell.narod.ru/ Copyright © 1997 Mitchell International Friday, March 02, 2001 09:05PM

3.0L Flex Fuel, Starting Circuit