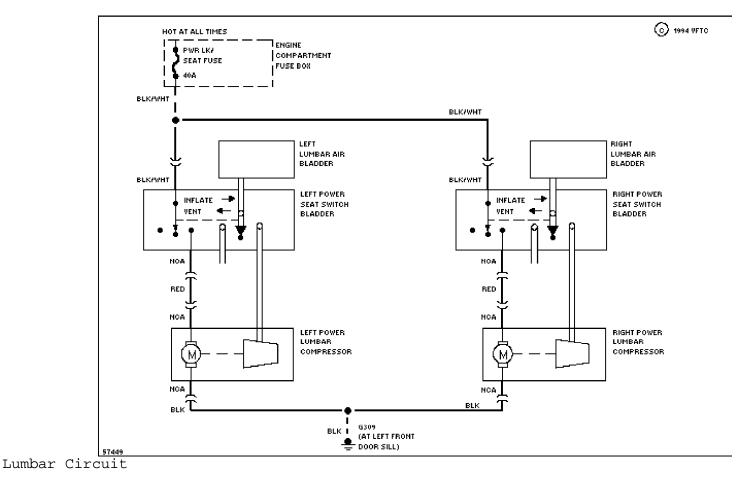

### **POWER SEATS**

Selected Block (p. 2)

1994 Ford Taurus For http://www.mitchell.narod.ru/ Copyright © 1997 Mitchell International Friday, March 02, 2001 09:05PM

Power Lumbar Seat Circuit

Power Seat Circuit