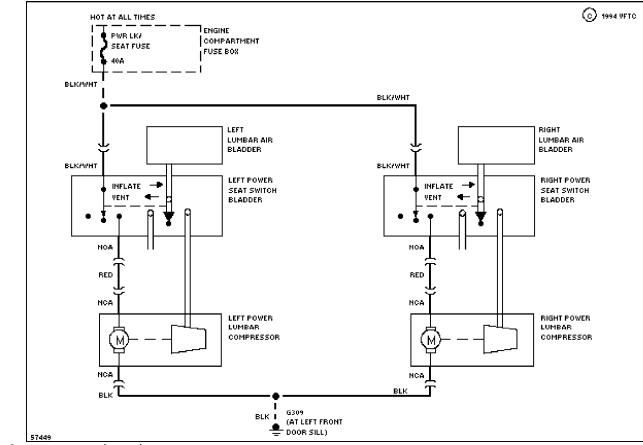

### **POWER SEATS**

Selected Block (p. 2)

1994 Ford Taurus For http://www.mitchell.narod.ru/ Copyright © 1997 Mitchell International Friday, March 02, 2001 09:05PM

Power Lumbar Seat Circuit

Power Seat Circuit