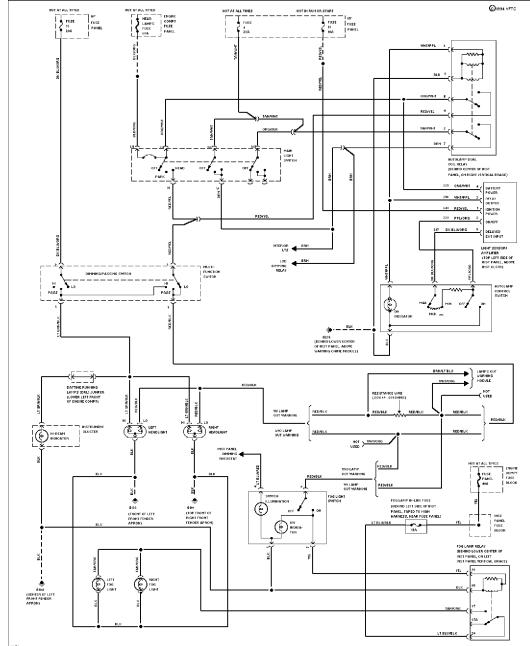

#### HEADLIGHTS

Autolamps Circuit, W/ DRL

Selected Block (p. 2)

Selected Block (p. 3) 1994 Ford Taurus

Headlamps Circuit, W/ DRL

Selected Block (p. 4)

1994 Ford Taurus For http://www.mitchell.narod.ru/ Copyright © 1997 Mitchell International Friday, March 02, 2001 09:01PM

Headlamps Circuit, W/O DRL

SYSTEM WIRING DIAGRAMS Selected Block (p. 5)

1994 Ford Taurus For http://www.mitchell.narod.ru/ Copyright © 1997 Mitchell International Friday, March 02, 2001 09:01PM

Headlamps/Fog Lamps Circuit, W/ DRL