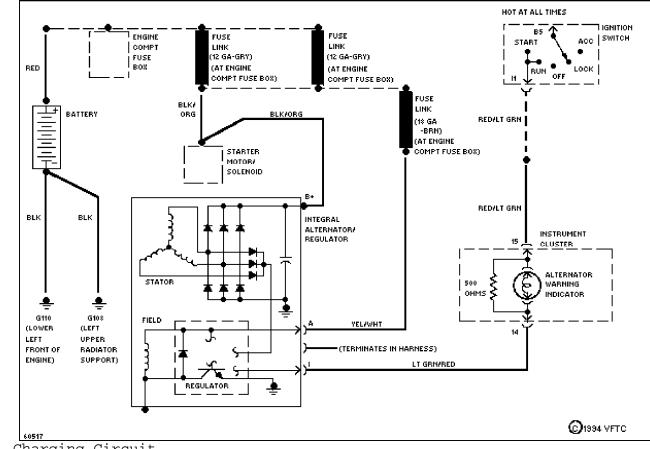

Selected Block (p. 3)

1994 Ford Taurus For http://www.mitchell.narod.ru/ Copyright © 1997 Mitchell International Friday, March 02, 2001 09:05PM

3.0L SHO, Starting Circuit

3.0L, Charging Circuit

Selected Block (p. 4) 1994 Ford Taurus