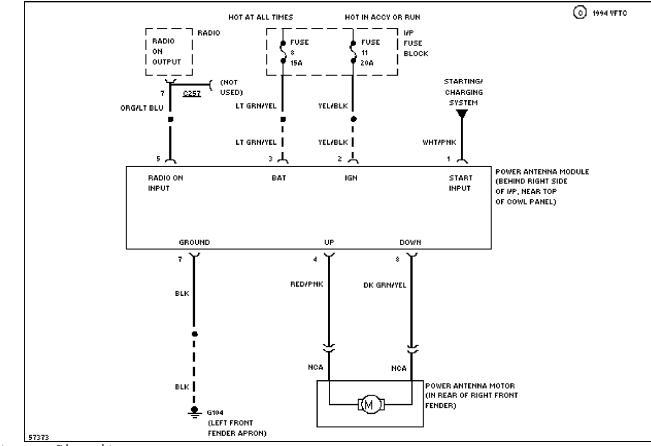

#### **POWER ANTENNA**

# SYSTEM WIRING DIAGRAMS Selected Block (p. 5)

1994 Ford Taurus For http://www.mitchell.narod.ru/ Copyright © 1997 Mitchell International Friday, March 02, 2001 09:03PM

Power Antenna Circuit

SYSTEM WIRING DIAGRAMS Selected Block 1994 Ford Taurus For http://www.mitchell.narod.ru/ Copyright © 1997 Mitchell International Friday, March 02, 2001 09:03PM