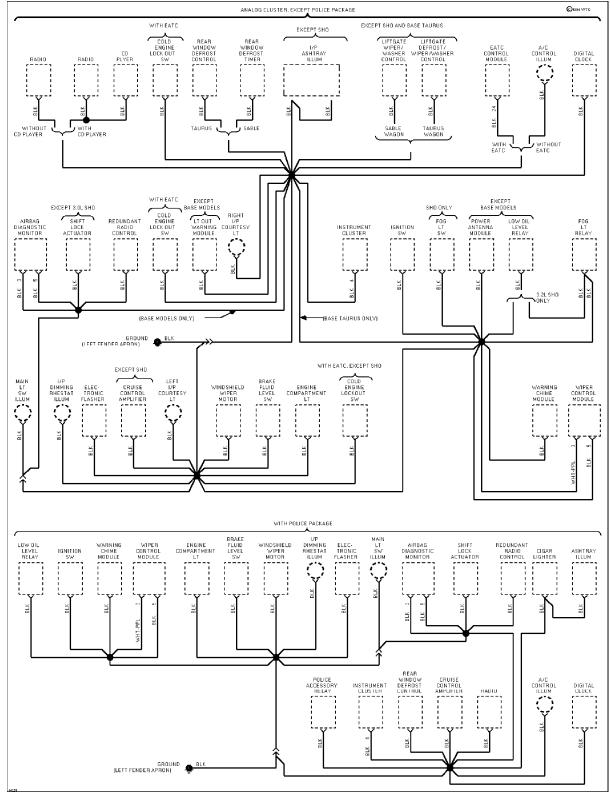

1994 Ford Taurus For http://www.mitchell.narod.ru/ Copyright © 1997 Mitchell International Friday, March 02, 2001 09:02PM

3.0L, Analog Cluster Circuit (1 of 2)

SYSTEM WIRING DIAGRAMS Selected Block (p. 4)

1994 Ford Taurus For http://www.mitchell.narod.ru/ Copyright © 1997 Mitchell International Friday, March 02, 2001 09:02PM

3.0L, Analog Cluster Circuit (2 of 2)

SYSTEM WIRING DIAGRAMS Selected Block (p. 5)

Copyright © 1997 Mitchell International Friday, March 02, 2001 09:02PM

3.8L

3.8L, Analog Cluster Circuit (1 of 2)

SYSTEM WIRING DIAGRAMS Selected Block (p. 2)

1994 Ford Taurus For http://www.mitchell.narod.ru/ Copyright © 1997 Mitchell International Friday, March 02, 2001 09:02PM

3.8L, Analog Cluster Circuit (2 of 2)

SYSTEM WIRING DIAGRAMS Selected Block (p. 3)

1994 Ford Taurus

For http://www.mitchell.narod.ru/ Copyright © 1997 Mitchell International Friday, March 02, 2001 09:02PM