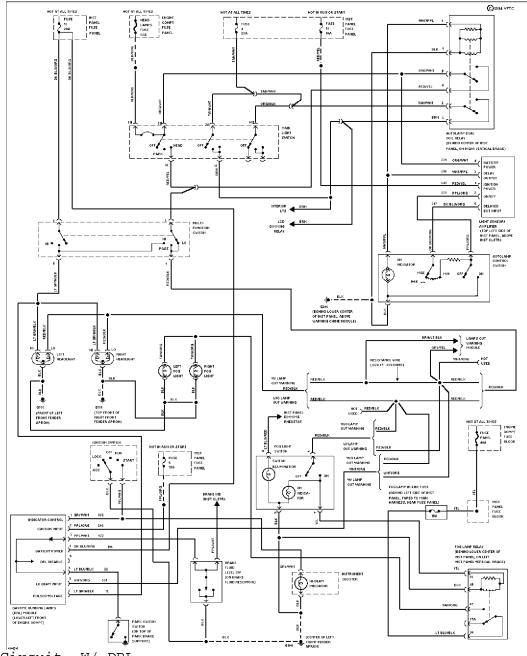

#### HEADLIGHTS

Autolamps Circuit, W/ DRL

Selected Block (p. 2)

Selected Block (p. 3) 1994 Ford Taurus

Headlamps Circuit, W/ DRL

Selected Block (p. 4)

1994 Ford Taurus For http://www.mitchell.narod.ru/ Copyright © 1997 Mitchell International Friday, March 02, 2001 09:01PM