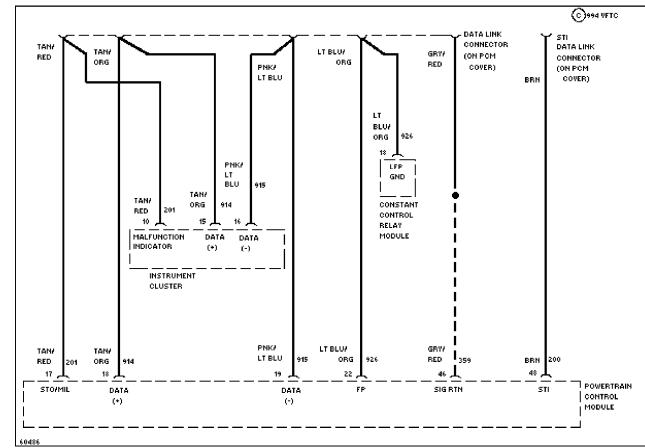

#### **COMPUTER DATA LINES**

3.0L

Selected Block (p. 2)

3.0L SHO, Computer Data Lines

3.0L, Computer Data Lines

Selected Block (p. 3) 1994 Ford Taurus

For http://www.mitchell.narod.ru/ Copyright © 1997 Mitchell International Friday, March 02, 2001 09:01PM