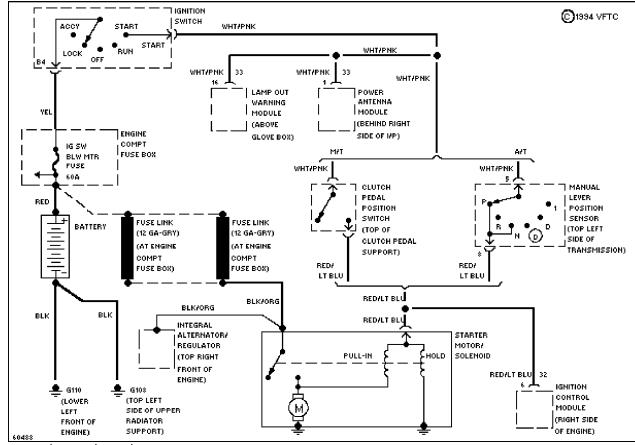

#### STARTING/CHARGING

3.0L

SYSTEM WIRING DIAGRAMS Selected Block (p. 2)

1994 Ford Taurus

For http://www.mitchell.narod.ru/ Copyright © 1997 Mitchell International Friday, March 02, 2001 09:05PM

3.0L Flex Fuel, Starting Circuit