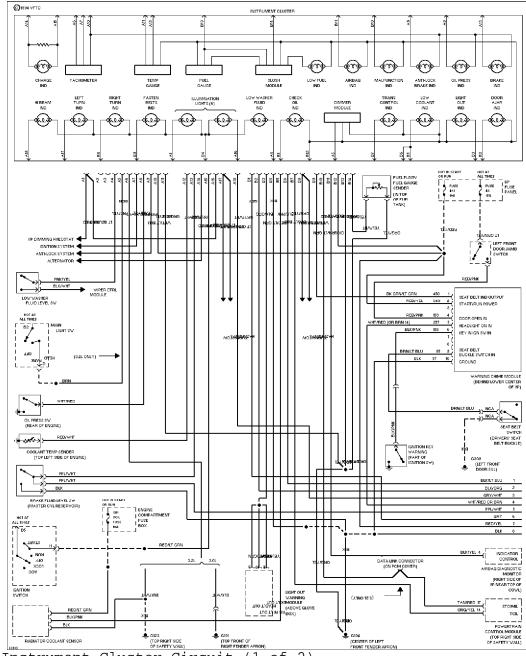

#### **INSTRUMENT CLUSTER**

3.0L

3.0L Flex Fuel, Analog Cluster Circuit (1 of 2)

SYSTEM WIRING DIAGRAMS Selected Block (p. 2)

1994 Ford Taurus For http://www.mitchell.narod.ru/ Copyright © 1997 Mitchell International Friday, March 02, 2001 09:02PM