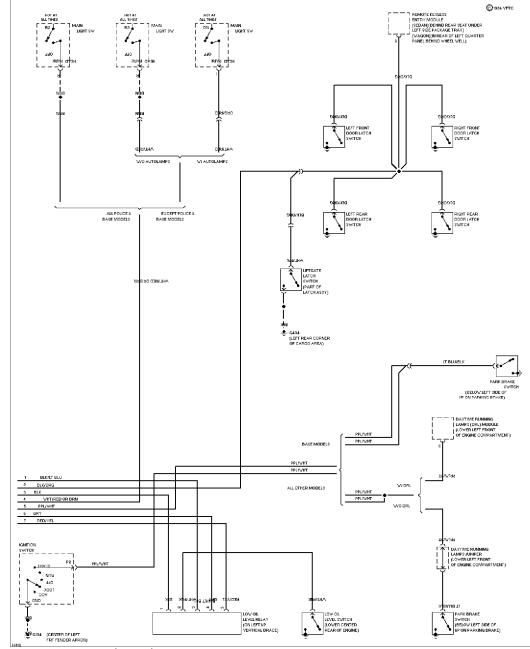

#### EXTERIOR LIGHTS

Exterior Light Circuit, Sedan W/ Lamp Monitor

SYSTEM WIRING DIAGRAMS Selected Block (p. 2)

Exterior Light Circuit, Sedan W/O Lamp Monitor

Selected Block (p. 3)

1994 Ford Taurus For http://www.mitchell.narod.ru/ Copyright © 1997 Mitchell International Friday, March 02, 2001 09:01PM

#### HEADLIGHTS

Autolamps Circuit, W/ DRL

Selected Block (p. 2)

Selected Block (p. 3) 1994 Ford Taurus

Headlamps Circuit, W/ DRL

Selected Block (p. 4)

1994 Ford Taurus For http://www.mitchell.narod.ru/ Copyright © 1997 Mitchell International Friday, March 02, 2001 09:01PM

Headlamps Circuit, W/O DRL

SYSTEM WIRING DIAGRAMS Selected Block (p. 5)

1994 Ford Taurus For http://www.mitchell.narod.ru/ Copyright © 1997 Mitchell International Friday, March 02, 2001 09:01PM

Headlamps/Fog Lamps Circuit, W/ DRL