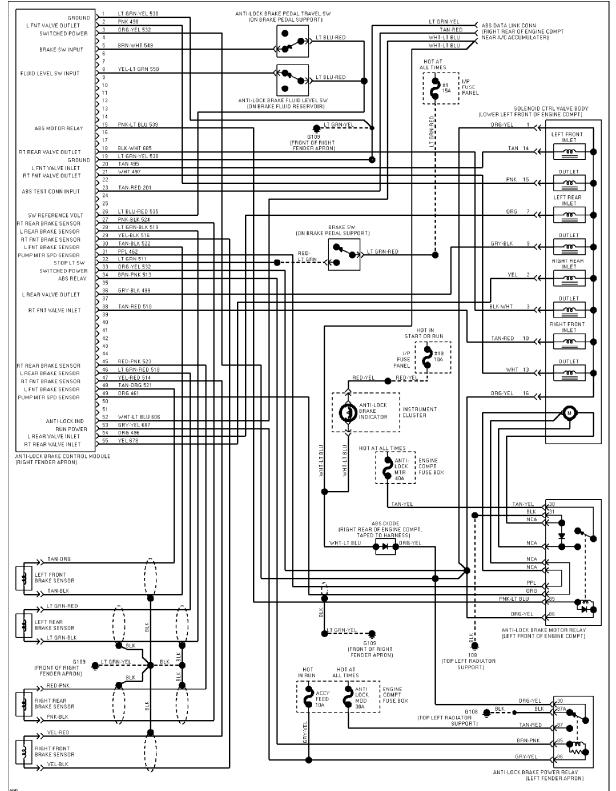

#### SYSTEM WIRING DIAGRAMS Selected Block (p. 3)

1994 Ford Taurus

3.0L, Anti-lock Brake Circuits

SYSTEM WIRING DIAGRAMS Selected Block (p. 4)

1994 Ford Taurus

3.2L SHO, Anti-lock Brake Circuits

SYSTEM WIRING DIAGRAMS Selected Block (p. 5)