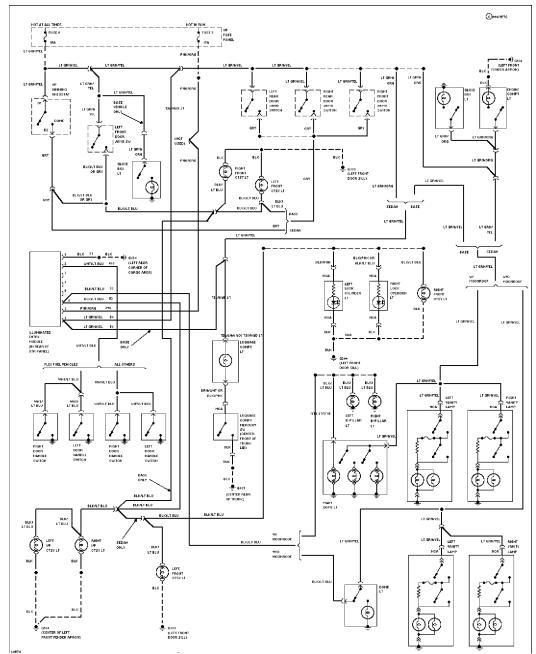

# **INTERIOR LIGHTS**

Courtesy Lamps Circuit, Sedan W/ Remote/Keyless Entry

SYSTEM WIRING DIAGRAMS Selected Block (p. 2)

1994 Ford Taurus For http://www.mitchell.narod.ru/ Copyright © 1997 Mitchell International Friday, March 02, 2001 09:03PM

Courtesy Lamps Circuit, Sedan W/O Remote/Keyless Entry

SYSTEM WIRING DIAGRAMS Selected Block (p. 3)

1994 Ford Taurus For http://www.mitchell.narod.ru/ Copyright © 1997 Mitchell International Friday, March 02, 2001 09:03PM

# SYSTEM WIRING DIAGRAMS Selected Block (p. 4)

1994 Ford Taurus For http://www.mitchell.narod.ru/ Copyright © 1997 Mitchell International Friday, March 02, 2001 09:03PM

Instrument Illumination Circuit