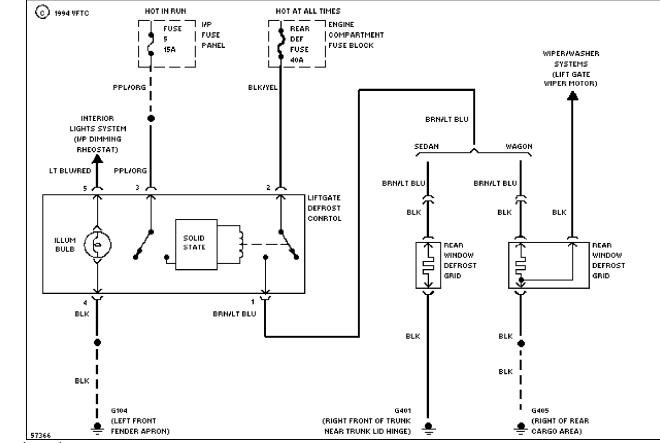

DEFOGGERS

Selected Block (p. 5)

Defogger Circuit

SYSTEM WIRING DIAGRAMS Selected Block

1994 Ford Taurus For http://www.mitchell.narod.ru/ Copyright © 1997 Mitchell International Friday, March 02, 2001 09:01PM